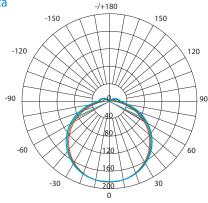

## **Dimension Drawing**

| Lamp Options |        |
|--------------|--------|
| Part Number  | CCT    |
| XLDP08BL3    | 3000 K |
| XLDP08BL65   | 6500 K |

Light Distribution Curve [Unit: cd]

Photometric Data