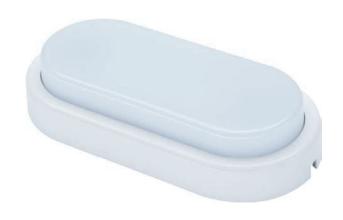

## PRODUCT DESCRIPTION

Surface mounted or suspended mounted LED Weatherproof Injection for PC housing and PC cover, offering IP65 protection against moisture and dust.

### FIXTURE CONSTRUCTION

PC housing and PC cover locked by screws, vandal proof.