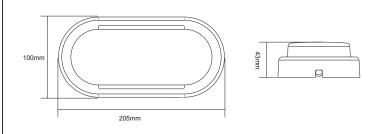

# Model: XLDP08BL Weatherproof-Bulkhead

| General Data |            |
|--------------|------------|
| Lamp Type    | SMD2835    |
| System Watts | 8 W        |
| Lumens       | 600 lm     |
| Lamp Life    | 50000 hrs  |
| CRI          | >80 Ra     |
| Beam Angle   | 120°       |
| IP Rating    | IP 65      |
| Weight (Kgs) | 4 Kgs      |
| Voltage      | 220-240V   |
| CCT          | 3000/6500K |
| Oper. temp.  | -20 to +40 |
| Dimension    | 205x100x43 |

## **Dimension Drawing**

| Lamp Options |        |
|--------------|--------|
| Part Number  | CCT    |
| XLDP08BL3    | 3000 K |
| XLDP08BL65   | 6500 K |

Light Distribution Curve [Unit: cd]

Photometric Data