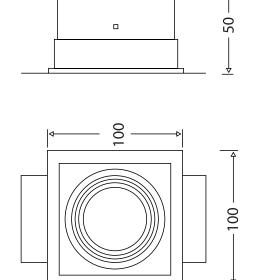

### **Dimension Drawing**

## Model: SYR100WH Trimless Square Single Light - Trim

| General Data      |               |
|-------------------|---------------|
| Lamp              | MY            |
| Lamp Watts        | 6W/10W/12W    |
| Lamp Lumens       | Up to 1080lm  |
| Dimension         | 100x100X50 mm |
| Cut out dia. (mm) | 100x100 mm    |
| Weight            | 0.32 Kgs      |
| IP Rating         | 20            |