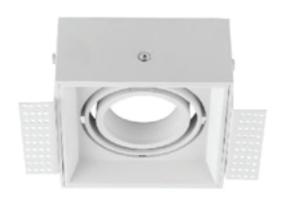

## Model: SYR100WH Trimless Square Single Light - Trim

| General Data      |               |
|-------------------|---------------|
| Lamp              | MY            |
| Lamp Watts        | 6W/10W/12W    |
| Lamp Lumens       | Up to 1080lm  |
| Dimension         | 100x100X50 mm |
| Cut out dia. (mm) | 100x100 mm    |
| Weight            | 0.32 Kgs      |
| IP Rating         | 20            |

#### PRODUCT DESCRIPTION

Pinhole down light, can be powered with 6W,10W,12W MY LED lamp, made of die cast aluminum with return springs for fixing,

#### FIXTURE CONSTRUCTION

Die Cast aluminium and powder coated paint. comes in white, silver, dark grey and mat gold.