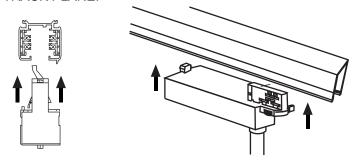

2. THE ADAPTOR FLANGE IS IN THE SAME DIRECTION WITH THE TRACK PLANE.

3. REVOLVE THE HAND GRIP IN PLACE,

4. SELECT THE POWER KNOB: PHASE 1 /PHASE 2/ PHASE 3. CAN SWING CLOCKWISE AND ANTICLOCKWISE.