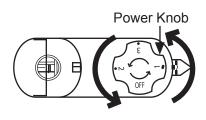

2. THE ADAPTOR FLANGE IS IN THE SAME DIRECTION WITH THE TRACK PLANE.

3. REVOLVE THE HAND GRIP IN PLACE,

4. SELECT THE POWER KNOB: PHASE 1 /PHASE 2/ PHASE 3. CAN SWING CLOCKWISE AND ANTICLOCKWISE.