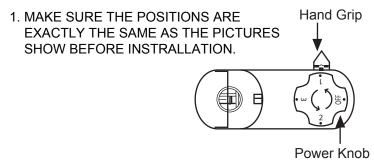

2. THE ADAPTOR FLANGE IS IN THE SAME DIRECTION WITH THE TRACK PLANE.

3. REVOLVE THE HAND GRIP IN PLACE,

4. SELECT THE POWER KNOB: PHASE 1 /PHASE 2/ PHASE 3. CAN SWING CLOCKWISE AND ANTICLOCKWISE.