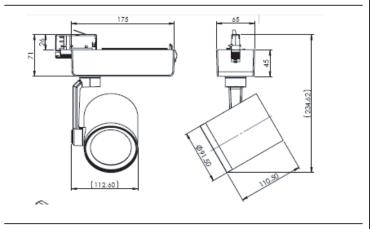

## XL marlin Lighting

Focus Three Circuit FO Type Spot Light ( FO20SL3XZY ) Installation Instruction

The user: thank you for your purchase use this product, read this instruction manual before usage

1. Model: FO20SL3XZY

2. Rated Voltage: 120-240 V 50/60 Hz

3. Rated Power: 20W 4. IP Grade: IP20

5. Operating Temperature: C-10 To +45

- Always disconnect the power supply before installing or performing any maintenance operations.
- Installation should be carried out by a suitably qualified person in accordance with good electrical practice and the appropriate national wiring regulations.
- These luminaires are widely used in commercial lighting, home decoration lighting, art gallery and museums.
- Only can be touched after 3 minutes later when power off, so as to avoid burns.
- Dismantling and refit are forbidden
- Installation on inflammables is forbidden.