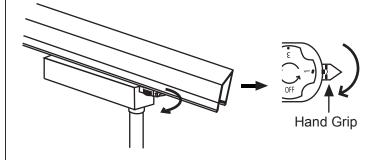

2. THE ADAPTOR FLANGE IS IN THE SAME DIRECTION WITH THE TRACK PLANE.

3. REVOLVE THE HAND GRIP IN PLACE,

4. SELECT THE POWER KNOB: PHASE 1 /PHASE 2/ PHASE 3. CAN SWING CLOCKWISE AND ANTICLOCKWISE.