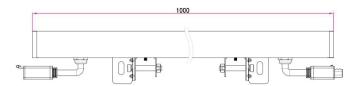

1.Place the LED Wall Washer at the required locations and aim them according to your lighting design.

2. Adjust the rotary angle to required angle.

3. Connect the cable connectors of two fixtures in parallel circuit for those wall washers nearby with 22 pcs at max,and recommended to be 8 pcs as a group.

4. Connect the fist LED Wall Washer into power outlets with the provided input cable accessories, and this input wires should be put indoor or use the waterproof IP65 at least connector for the connecting.

indicate same protection class IP 65 junction box .

6. Connect the power supply, light up the lamp.