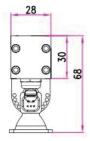

## **XL** marlin Lighting

Exterior Wall Washer Lighting (OLXD3836W) Installation Instruction

The user: thank you for your purchase use this product, read this instruction manual before usage

1.Model: OLXD3836W

2.Rated Voltage: AC100-240V 50/60hz

3.Rated Power : 36W 4.IP Grade: IP66

5.Insulation protection level: Class I 6.Operating Temperature:-15~50°C

- Always disconnect the power supply before installing or performing any maintenance operations.
- Installation should be carried out by a suitably qualified person in accordance with good electrical practice and the appropriate national wiring regulations.
- These luminaires are widely used in commercial lighting, home decoration lighting, art gallery and museums.
- Only can be touched after 3 minutes later when power off, so as to avoid burns.
- Dismantling and refit are forbidden
- Installation on inflammables is forbidden.