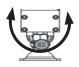

1.Place the LED Wall Washer at the required locations and aim them according to your lighting design.

2. Adjust the rotary angle to required angle.

3. Connect the cable connectors of two fixtures in parallel circuit for those wall washers nearby with 22 pcs at max,and recommended to be 8 pcs as a group.