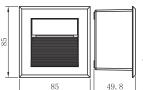

## XL marlin Lighting

Exterior Wall Recessed Lighting (OLQ003865B) Installation Instruction

The user: thank you for your purchase use this product, read this instruction manual before usage

- Model: OLQ003865B 2.Rated Voltage: AC110-240V
- 3.Rated Power: 2 W 4. IP Grade: IP65
- 5. Insulation protection level: Class I 6. Operating Temperature: -30°-45°
- Recessed Box Housung Form
- Always disconnect the power supply before installing or performing any maintenance operations.
- Installation should be carried out by a suitably qualified person in accordance with good electrical practice and the appropriate national wiring regulations.
- These luminaires are widely used in commercial lighting, home decoration lighting, art gallery and museums.
- Only can be touched after 3 minutes later when power off, so as to avoid burns.
- Dismantling and refit are forbidden
- Installation on inflammables is forbidden.