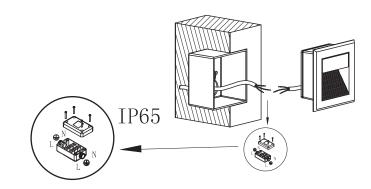

1. PREPARE THE WALL

Dug a hole according to the dimension

- 2. PLACE THE RECESSED BOX
- 3. CONNECT THE CABLE. Live line for L terminal, Null line for N terminal, Ground line for E terminal.

4. PUSH THE FIXTURE INTO THE RECESSED BOX.

5. CONNECT THE POWER SUPPLY, light up the lamp.