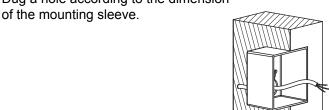

1. PREPARE THE WALL

Dug a hole according to the dimension

- 2. PLACE THE RECESSED BOX
- 3. CONNECT THE CABLE. Live line for L terminal, Null line for N terminal, Ground line for E terminal.

4. PUSH THE FIXTURE INTO THE RECESSED BOX.