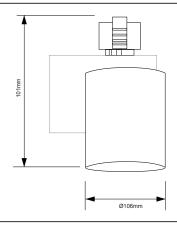

1. Model: FOS42SL1XZY

2. Rated Voltage: 100-240V 50/60 Hz

3. Rated Power: 42W 4. IP Grade: IP20

5. Operating Temperature: C-10 To +45

- Always disconnect the power supply before installing or performing any maintenance operations.
- Installation should be carried out by a suitably qualified person in accordance with good electrical practice and the appropriate national wiring regulations.
- These luminaires are widely used in commercial lighting, home decoration lighting, art gallery and museums.
- Only can be touched after 3 minutes later when power off, so as to avoid burns.
- Dismantling and refit are forbidden
- Installation on inflammables is forbidden.