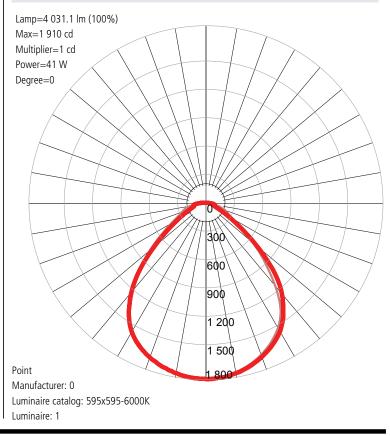

e. mm   | 595x595x9         |
|            |                   |

# **Dimension Drawing**



#### APPLICATIONS

Ideal for indoor general lighting for commercial and residential applications such as schools, meeting rooms, offices, hospitals, supermarket, hypermarkets, warehouses.

### **PRODUCT DESCRIPTION**

Slim design recessed or surface mounted high output LED panels with white aluminum frame and remote driver, the panel comes with opal diffuser, IP65.

#### FIXTURE CONSTRUCTION

Aluminum body with opal diffuser, with remote non dimmable, dimmable, or Dali driver, excellent rendering above CRI>80, IP65.

| Lamp Options |        |
|--------------|--------|
| Part Number  | ССТ    |
| XL65PNO40EC3 | 3000 K |
| XL65PNO40EC4 | 4000 K |
| XL65PNO40EC6 | 6000 K |

#### **Photometric Data**