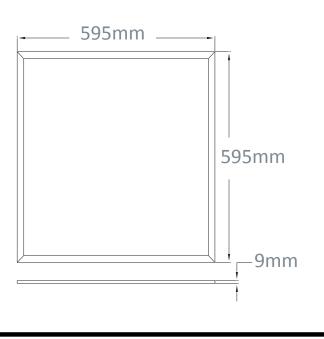

# **Dimension Drawing**

# **General Data**

| LED Type   | SMD2835           |
|------------|-------------------|
| Watts      | 40 W              |
| Lumens     | 4000lm            |
| Lamp Life  | 50000 hrs         |
| CRI        | >80 Ra            |
| Beam Angle | 120°              |
| IP Rating  | IP65              |
| Weight     | 3.4 Kgs           |
| Voltage    | 220-240V          |
| Dimming    | 1-10 V / DALI     |
| CCT        | 3000K/4000K/6000K |
| Opr. Temp. | -20 to +40        |
| Dime. mm   | 595x595x9         |
|            |                   |