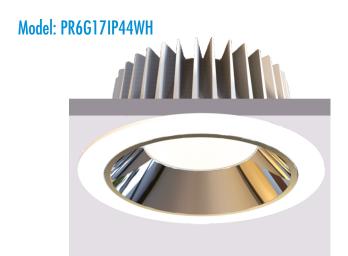

#### PRODUCT DESCRIPTION

Prolux down light is brillient down light for general lighting, and wet areas made of die cast alumium body, trim and heat sink, specular recflector to control the glare tempreture, and high CRI 83 Ra. dimming is on request. IP44

# **FIXTURE CONSTRUCTION**

Easy installation using secrew arrangment for fixing from below, the reflector controls the glare and smooth the light beam angle, with forsted diffuser, the robost construction which is made from die cast aluminum and electronic remove driver.