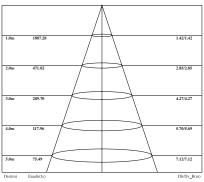

### **Photometric Data**

Light Distribution Curve [Unit: cd]

Lux distance Curve