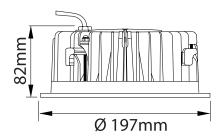

# DOWNLIGHT Prolux IP44

| General Data         |                                                        |
|----------------------|--------------------------------------------------------|
| Power                | 17 W                                                   |
| LED type             | LED COB                                                |
| Luminous flux        | 1400 lm                                                |
| ССТ                  | 3000K or 4000K as standard.Different CCT upon request. |
| CRI                  | 83+                                                    |
| Beam angle           | 60°                                                    |
| Dimension            | Ø197x82mm                                              |
| Cut out dia.         | Ø175 mm                                                |
| Weight (kgs)         | 2 Kgs                                                  |
| Lamp Life            | 50000 hrs                                              |
| SDCM                 | ≤5                                                     |
| Oper. Temp.          | C -10° +45°                                            |
| Certifications       | CE, RoHS                                               |
| Trim Color           | White                                                  |
| Dimming              | 1-10V/DALI                                             |
| Construction Data    |                                                        |
| IP rating            | 44 Indoor                                              |
| Housing              | Solid aluminum housing CNC machined body               |
| Protection finishing | passivated (anodizing) anti-corrosion finishing        |
| Glass                | Tempered glass diffuser                                |
| Loading capacity     | 1                                                      |
| Cable Gland          | IP44                                                   |
| Gasket               | Silicone rubber gasket                                 |
| Electrical Data      |                                                        |
| Input voltage        | AC 230~240V                                            |
|                      | Cable gland                                            |

## **Dimension Drawing**

| Lamp Options   |        |            |  |
|----------------|--------|------------|--|
| Part Number    | CCT    | Beam angle |  |
| PR6G17IP44WH3  | 3000 K | 60°        |  |
| PR6G17IP44WH 4 | 4000 K | 60°        |  |
|                |        |            |  |