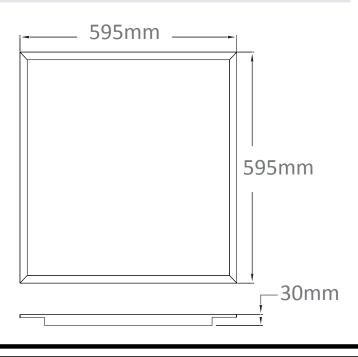

# Model: XL20PN050B



# **General Data**

| LED Type   | SMD2835           |
|------------|-------------------|
| Watts      | 50 W              |
| Lumens     | 6000lm            |
| Lamp Life  | 50000 hrs         |
| CRI        | >80 Ra            |
| Beam Angle | 120°              |
| IP Rating  | IP20              |
| Weight     | 3.4 Kgs           |
| Voltage    | 220-240V          |
| Dimming    | 1-10 V / DALI     |
| ССТ        | 3000K/4000K/6000K |
| Opr. Temp. | -20 to +40        |
| Dime. mm   | 595x595x9         |
|            |                   |

# **Dimension Drawing**



### APPLICATIONS

Ideal for indoor general lighting for commercial and residential applications such as schools, meeting rooms, offices, hospitals, supermarket, hypermarkets, warehouses.

# **PRODUCT DESCRIPTION**

Slim design recessed or surface mounted high output LED panels with white aluminum frame and remote driver, the panel comes with opal diffuser, IP20.

#### **FIXTURE CONSTRUCTION**

Aluminum body with opal diffuser, with remote non dimmable, dimmable, or Dali driver, excellent rendering above CRI>80, IP20.

| Lamp Options |        |  |
|--------------|--------|--|
| Part Number  | ССТ    |  |
| XL20PNO50BC3 | 3000 K |  |
| XL20PNO50BC4 | 4000 K |  |
| XL20PNO50BC6 | 6000 K |  |

# Photometric Data