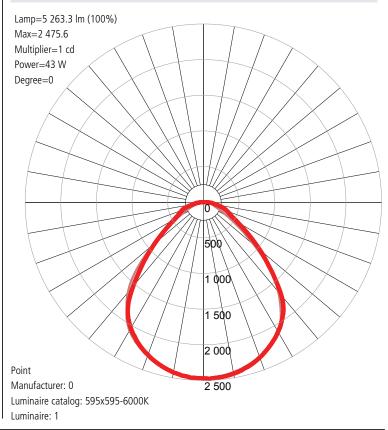

5x595x9         |
|            |                   |

# **Dimension Drawing**



### APPLICATIONS

Ideal for indoor general lighting for commercial and residential applications such as schools, meeting rooms, offices, hospitals, supermarket, hypermarkets, warehouses.

# **PRODUCT DESCRIPTION**

Slim design recessed or surface mounted high output LED panels with white aluminum frame and remote driver, the panel comes with opal diffuser, IP20.

#### **FIXTURE CONSTRUCTION**

Aluminum body with opal diffuser, with remote non dimmable, dimmable, or Dali driver, excellent rendering above CRI>80, IP20.

| Lamp Options |        |  |
|--------------|--------|--|
| Part Number  | ССТ    |  |
| XL20PNO50BC3 | 3000 K |  |
| XL20PNO50BC4 | 4000 K |  |
| XL20PNO50BC6 | 6000 K |  |

# Photometric Data