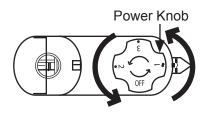

2. THE ADAPTOR FLANGE IS IN THE SAME DIRECTION WITH THE TRACK PLANE.

3. REVOLVE THE HAND GRIP IN PLACE,

4. SELECT THE POWER KNOB: PHASE 1 /PHASE 2/ PHASE 3. CAN SWING CLOCKWISE AND ANTICLOCKWISE.