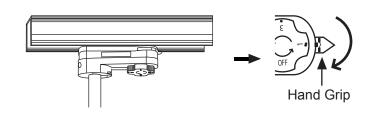

2. THE ADAPTOR FLANGE IS IN THE SAME DIRECTION WITH THE TRACK PLANE.

3. REVOLVE THE HAND GRIP IN PLACE,

4. SELECT THE POWER KNOB: PHASE 1 /PHASE 2/ PHASE 3. CAN SWING CLOCKWISE AND ANTICLOCKWISE.