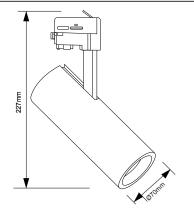

## XL marlin Lighting

Focus Three Circuit FOL Type Spot Light (FOL32SL3XZY) Installation Instruction

The user: thank you for your purchase use this product, read this instruction manual before usage

1. Model: FOL32SL3XZY

2. Rated Voltage: 100-240V 50/60 Hz

3. Rated Power: 32W 4. IP Grade: IP20

5. Operating Temperature: C-10 To +45

- Always disconnect the power supply before installing or performing any maintenance operations.
- Installation should be carried out by a suitably qualified person in accordance with good electrical practice and the appropriate national wiring regulations.
- These luminaires are widely used in commercial lighting, home decoration lighting, art gallery and museums.
- Only can be touched after 3 minutes later when power off, so as to avoid burns.
- Dismantling and refit are forbidden
- Installation on inflammables is forbidden.