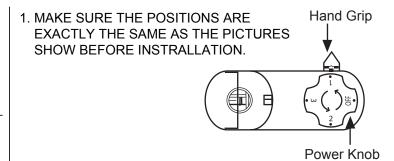

2. THE ADAPTOR FLANGE IS IN THE SAME DIRECTION WITH THE TRACK PLANE.

3. REVOLVE THE HAND GRIP IN PLACE,

4. SELECT THE POWER KNOB: PHASE 1 /PHASE 2/ PHASE 3. CAN SWING CLOCKWISE AND ANTICLOCKWISE.