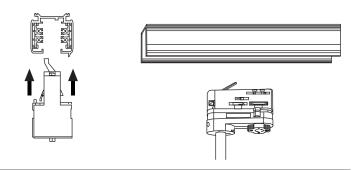

2. THE ADAPTOR FLANGE IS IN THE SAME DIRECTION WITH THE TRACK PLANE.

3. REVOLVE THE HAND GRIP IN PLACE,

4. SELECT THE POWER KNOB: PHASE 1 /PHASE 2/ PHASE 3. CAN SWING CLOCKWISE AND ANTICLOCKWISE.