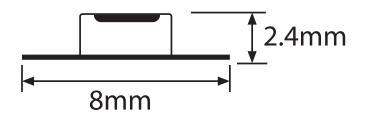

# PRODUCT DESCRIPTION

LED Strip light made of LED chips, 120 deg beam angle, very slim depth and widith, comes in 5 meters roll, with 3M adhesive tape. IP20  $\,$ 