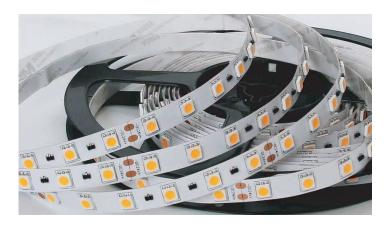

# PRODUCT DESCRIPTION

LED Strip light made of LED chips, 120 deg beam angle, very slim depth and widith, comes in 5 meters roll, with 3M adhesive tape. IP20  $\,$ 

### FIXTURE CONSTRUCTION

Easy installation and removal can be connected though stripped wires, made of printed circuit and silicon covers to IP20. with 3M adhesive tape.

| Strip light options |                |       |
|---------------------|----------------|-------|
| Color               | Part Number    | CCT   |
| ******              | SL24V9.6IP2027 | 2700K |
| **********          | SL24V9.6IP203  | 3000K |
| *****               | SL24V9.6IP204  | 4000K |
| *****               | SL24V9.6IP206  | 6000K |
| Color               | Part Number    | CCT   |
| ******              | SL24V9.6IP20R  | Red   |
| ••••••              | SL24V9.6IP20G  | Green |
| *******             | SL24V9.6IP20B  | Blue  |