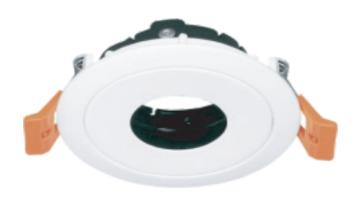

# Model: PH89 Adjustable Pinhole- Trim

| General Data      |              |
|-------------------|--------------|
| Lamp              | MO/MX        |
| Lamp Watts        | 5/10/15 W    |
| Lamp Lumens       | Up to 650 lm |
| Cut out dia. (mm) | 80 mm        |
| Weight            | 0.32 Kgs     |
| IP Rating         | 20           |

#### PRODUCT DESCRIPTION

Pinhole down light, can be powered with 5W,10W, 15W MO & MX LED lamp, made of die cast aluminum with return springs for fixing, lamps is adjustable to give more flexibility to control the light beam.

#### **FIXTURE CONSTRUCTION**

Die Cast aluminium and powder coated paint. comes in white, silver, dark grey and mat gold.