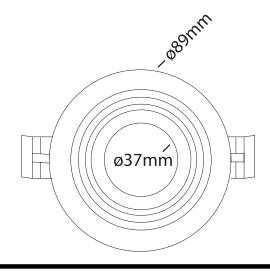

### **Dimension Drawing**

# Model: PH89 Adjustable Pinhole- Trim

| General Data      |              |
|-------------------|--------------|
| Lamp              | MO/MX        |
| Lamp Watts        | 5/10/15 W    |
| Lamp Lumens       | Up to 650 lm |
| Cut out dia. (mm) | 80 mm        |
| Weight            | 0.32 Kgs     |
| IP Rating         | 20           |