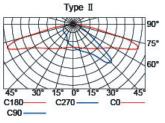

40V                                     |
| Cable                | 1                                               |

### **APPLICATIONS**

These lights are widely used in exterior applications, such as Urban or Street lighting, highway, main roads, parking lot, etc.

### PRODUCT DESCRIPTION

Street luminaire for outdoor installation, aluminum body, Glass diffuser, stainless steel screws, Low power PHILIPS LED, IP66 rating.

#### FIXTURE CONSTRUCTION

Housing is made of corrosion-resistant die-cast aluminum, Polyester Powder-coated finishing, chemical wash treated. Stainless steel M8 bolts for mounting. Flat toughened glass to prevent upward light. Fixed to the frame with metal clips, silicon gasket, IP66 rated.

## **Dimension Drawing**



## Photometric Data

Light Distribution Curve







Illumination Drawing