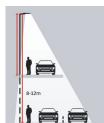

|
| Cable                | 1                                               |

### **APPLICATIONS**

These lights are widely used in exterior applications, such as Urban or Street lighting, highway, main roads, parking lot, etc.

### PRODUCT DESCRIPTION

Street luminaire for outdoor installation, aluminum body, Glass diffuser, stainless steel screws, Low power PHILIPS LED, IP66 rating.

#### FIXTURE CONSTRUCTION

Housing is made of corrosion-resistant die-cast aluminum, Polyester Powder-coated finishing, chemical wash treated. Stainless steel M8 bolts for mounting. Flat toughened glass to prevent upward light. Fixed to the frame with metal clips, silicon gasket, IP66 rated.

## **Dimension Drawing**



## Photometric Data

Light Distribution Curve







Illumination Drawing