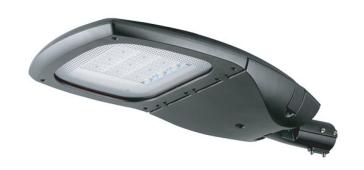

### **APPLICATIONS**

These lights are widely used in exterior applications, such as Urban or Street lighting, highway, main roads, parking lot, etc.

### PRODUCT DESCRIPTION

Street luminaire for outdoor installation, aluminum body, Glass diffuser, stainless steel screws, Low power PHILIPS LED, IP66 rating.