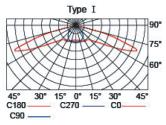

~240V                                     |
| Cable                | 1                                               |

### **APPLICATIONS**

These lights are widely used in exterior applications, such as Urban or Street lighting, highway, main roads, parking lot, etc.

### PRODUCT DESCRIPTION

Street luminaire for outdoor installation, aluminum body, Glass diffuser, stainless steel screws, Low power PHILIPS LED, IP66 rating.

#### FIXTURE CONSTRUCTION

Housing is made of corrosion-resistant die-cast aluminum, Polyester Powder-coated finishing, chemical wash treated. Stainless steel M8 bolts for mounting. Flat toughened glass to prevent upward light. Fixed to the frame with metal clips, silicon gasket, IP66 rated.

## **Dimension Drawing**



## Photometric Data

Light Distribution Curve







Illumination Drawing