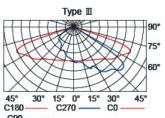

V                                     |
| Cable                | 1                                               |

### **APPLICATIONS**

These lights are widely used in exterior applications, such as Urban or Street lighting, highway, main roads, parking lot, etc.

### PRODUCT DESCRIPTION

Street luminaire for outdoor installation, aluminum body, Glass diffuser, stainless steel screws, Low power PHILIPS LED, IP66 rating.

#### FIXTURE CONSTRUCTION

Housing is made of corrosion-resistant die-cast aluminum, Polyester Powder-coated finishing, chemical wash treated. Stainless steel M8 bolts for mounting. Flat toughened glass to prevent upward light. Fixed to the frame with metal clips, silicon gasket, IP66 rated.

## **Dimension Drawing**



## Photometric Data

Light Distribution Curve







Illumination Drawing