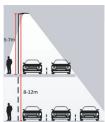

|
| Cable                | 1                                               |

### **APPLICATIONS**

These lights are widely used in exterior applications, such as Urban or Street lighting, highway, main roads, parking lot, etc.

### PRODUCT DESCRIPTION

Street luminaire for outdoor installation, aluminum body, Glass diffuser, stainless steel screws, Low power PHILIPS LED, IP66 rating.

#### FIXTURE CONSTRUCTION

Housing is made of corrosion-resistant die-cast aluminum, Polyester Powder-coated finishing, chemical wash treated. Stainless steel M8 bolts for mounting. Flat toughened glass to prevent upward light. Fixed to the frame with metal clips, silicon gasket, IP66 rated.

## **Dimension Drawing**



## Photometric Data

Light Distribution Curve







Illumination Drawing