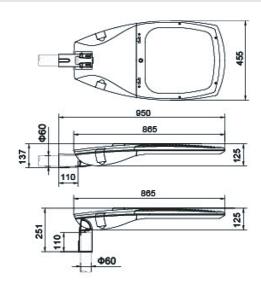

## **Dimension Drawing**

| General Data   |                                                        |
|----------------|--------------------------------------------------------|
| Power          | 200 W                                                  |
| LED type       | PHILIPS                                                |
| Luminous flux  | 25000 lm                                               |
| CCT            | 3000K or 4000K as standard.Different CCT upon request. |
| CRI            | 70+                                                    |
| Dimension      | 455x950x137mm                                          |
| Cut out dia.   | I                                                      |
| Weight (kgs)   | I                                                      |
| Lamp Life      | 50000 hrs                                              |
| SDCM           | ≤5                                                     |
| Ambient Temp.  | -35~50°C                                               |
| RAL Color      | 7024                                                   |
| Certifications | CE, RoHS                                               |