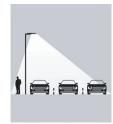

### **APPLICATIONS**

These lights are widely used in exterior applications, such as Urban or Street lighting, highway, main roads, parking lot, etc.