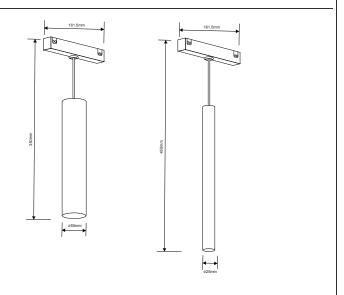

## XL Marlin Lighting

Magnetic Pendant Track Light (XLMNDCB) installation instructions

The user: thank you for your purchase use this product, read this instruction manual before usage

1. Model: XLMNDCB3515

XLMNDCB4503

2. Rated Voltage:DC48V

3. IP Grade: IP20

- Always disconnect the power supply before installing or performing any maintenance operations.
- Installation should be carried out by a suitably qualified person in accordance with good electrical practice and the appropriate national wiring regulations.
- These luminaires are widely used in commercial lighting, home decoration lighting, art gallery and museums.
- Only can be touched after 3 minutes later when power off, so as to avoid burns.
- Dismantling and refit are forbidden
- Installation on inflammables is forbidden.