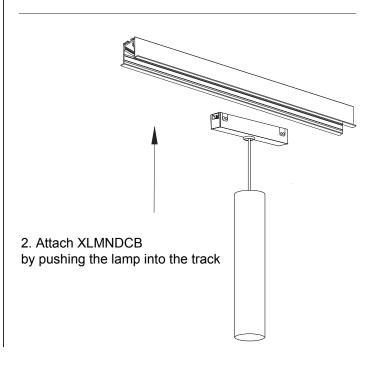

## XL Marlin Lighting

Magnetic Pendant Track Light (XLMNDCB) installation instructions

The user: thank you for your purchase use this product, read this instruction manual before usage

1. Model: XLMNDCB3515