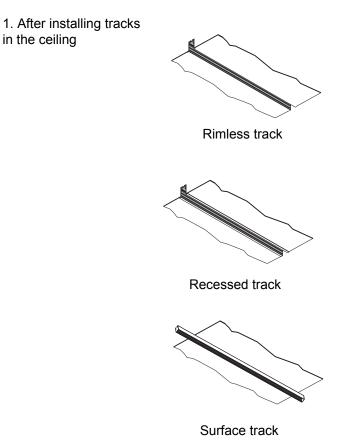

## XL Marlin Lighting

Magnetic Pendant Track Light (XLMNDCB) installation instructions

The user: thank you for your purchase use this product, read this instruction manual before usage

1. Model: XLMNDCB3515