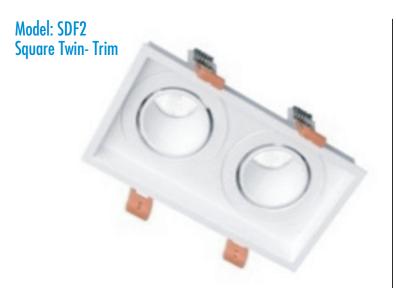

# **Trim Options**

| Part Number | Trim color |
|-------------|------------|
| SDF2WH      | White      |
| SDF2SL      | Silver     |
| SDF2DG      | Dark grey  |
| SDF2MG      | Mat gold   |

## **PRODUCT DESCRIPTION**

Pinhole down light, can be powered with 5W,10W , 15W MO & MX LED lamp, made of die cast aluminum with return springs for fixing,

### FIXTURE CONSTRUCTION

Die Cast aluminium and powder coated paint. comes in white, silver, dark grey and mat gold.