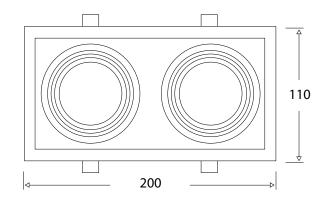

# **Dimension Drawing**

# **XL** marlin Lighting

DOWNLIGHT MO/MX Modular Trim

| General Data      |              |
|-------------------|--------------|
| Lamp              | MO/MX        |
| Lamp Watts        | 5/10/15 W    |
| Lamp Lumens       | Up to 650 lm |
| Cut out dia. (mm) | 80 mm        |
| Weight            | 0.32 Kgs     |
| IP Rating         | 20           |