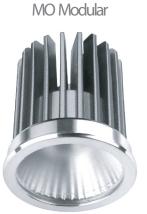

### Trim can be powered with:

MX5 Modular

MX10 Modular

MX15 Modular

MX Modular

MX5 Modular

MX10 Modular

MX15 Modular

## **PRODUCT DESCRIPTION**

Pinhole down light, can be powered with 5W,10W , 15W MO & MX LED lamp, made of die cast aluminum with return springs for fixing,