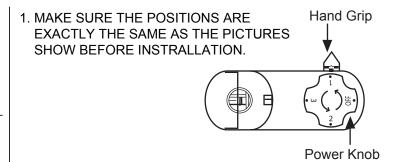

2. THE ADAPTOR FLANGE IS IN THE SAME DIRECTION WITH THE TRACK PLANE.

3. REVOLVE THE HAND GRIP IN PLACE,

4. SELECT THE POWER KNOB: PHASE 1 /PHASE 2/ PHASE 3. CAN SWING CLOCKWISE AND ANTICLOCKWISE.