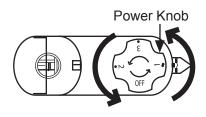

2. THE ADAPTOR FLANGE IS IN THE SAME DIRECTION WITH THE TRACK PLANE.

3. REVOLVE THE HAND GRIP IN PLACE,

4. SELECT THE POWER KNOB: PHASE 1 /PHASE 2/ PHASE 3. CAN SWING CLOCKWISE AND ANTICLOCKWISE.