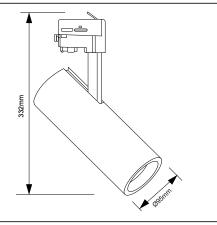

## XL marlin Lighting

Focus Three Circuit FOL Type Spot Light (FOL42SL3XZY) Installation Instruction

The user: thank you for your purchase use this product, read this instruction manual before usage

1. Model: FOL42SL3XZY

2. Rated Voltage: 100-240V 50/60 Hz

3. Rated Power: 42W 4. IP Grade: IP20

5. Operating Temperature: C-10 To +45

- Always disconnect the power supply before installing or performing any maintenance operations.
- Installation should be carried out by a suitably qualified person in accordance with good electrical practice and the appropriate national wiring regulations.
- These luminaires are widely used in commercial lighting, home decoration lighting, art gallery and museums.
- Only can be touched after 3 minutes later when power off, so as to avoid burns.
- Dismantling and refit are forbidden
- Installation on inflammables is forbidden.