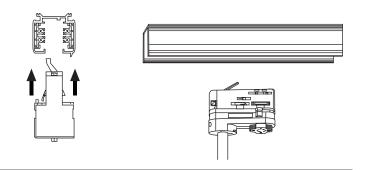

2. THE ADAPTOR FLANGE IS IN THE SAME DIRECTION WITH THE TRACK PLANE.

3. REVOLVE THE HAND GRIP IN PLACE,

4. SELECT THE POWER KNOB: PHASE 1 /PHASE 2/ PHASE 3. CAN SWING CLOCKWISE AND ANTICLOCKWISE.