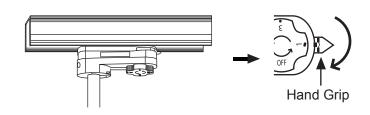

2. THE ADAPTOR FLANGE IS IN THE SAME DIRECTION WITH THE TRACK PLANE.

3. REVOLVE THE HAND GRIP IN PLACE,

4. SELECT THE POWER KNOB: PHASE 1 /PHASE 2/ PHASE 3. CAN SWING CLOCKWISE AND ANTICLOCKWISE.