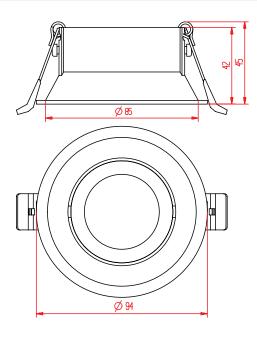

# Model: GY93WH Medium Cone Single- Trim

| General Data      |              |
|-------------------|--------------|
| Lamp              | MY           |
| Lamp Watts        | 6W/10W/12W   |
| Lamp Lumens       | Up to 1080lm |
| Dimension         | Ø93X45 mm    |
| Cut out dia. (mm) | Ø82 mm       |
| Weight            | 0.32 Kgs     |
| IP Rating         | 20           |

## **Dimension Drawing**