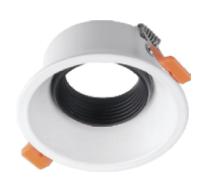

# Model: GY93WH Medium Cone Single- Trim

| General Data      |              |
|-------------------|--------------|
| Lamp              | MY           |
| Lamp Watts        | 6W/10W/12W   |
| Lamp Lumens       | Up to 1080lm |
| Dimension         | Ø93X45 mm    |
| Cut out dia. (mm) | Ø82 mm       |
| Weight            | 0.32 Kgs     |
| IP Rating         | 20           |

#### PRODUCT DESCRIPTION

Pinhole down light, can be powered with 6W,10W,12W MY LED lamp, made of die cast aluminum with return springs for fixing,

#### **FIXTURE CONSTRUCTION**

Die Cast aluminium and powder coated paint. comes in white, silver, dark grey and mat gold.