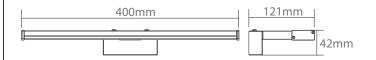

# Model: XLW400C

| CREE SMD2835                 |
|------------------------------|
| 8 W                          |
| 560lm                        |
| 25,000 hrs                   |
| >80 Ra                       |
| 120°                         |
| IP 44                        |
| 220-240V                     |
| Dimming Available on request |
| 3000/4000K                   |
| -20 to +40                   |
| 400x121x42mm                 |
|                              |

# **Dimension Drawing**

| Lamp Options |        |             |
|--------------|--------|-------------|
| Part Number  | CCT    | Lamp colorT |
| XLW400C3WH   | 3000 K | White       |
| XLW400C4WH   | 4000 K | White       |
| XLW400C3CH   | 3000 K | Chrome      |
| XLW400C4CH   | 4000 K | Chrome      |