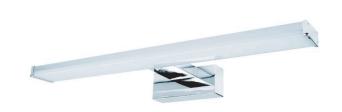

#### PRODUCT DESCRIPTION

IP44 Chrome waterproof LED bathroom mirror lamp.with Available on request Dimming.

## **FIXTURE CONSTRUCTION**

Polished Chrome or White Aluminum base + PC cover