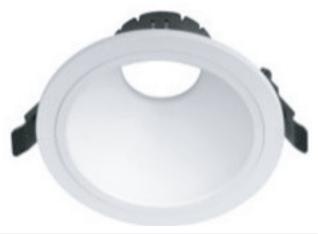

## Model: WCL Large White Cone- Trim

| General Data      |              |
|-------------------|--------------|
| Lamp              | MO/MX        |
| Lamp Watts        | 5/10/15 W    |
| Lamp Lumens       | Up to 650 lm |
| Cut out dia. (mm) | 80 mm        |
| Weight            | 0.32 Kgs     |
| IP Rating         | 20           |

#### PRODUCT DESCRIPTION

Pinhole down light, can be powered with 5W,10W , 15W MO & MX LED lamp, made of die cast aluminum with return springs for fixing,

#### FIXTURE CONSTRUCTION

Die Cast aluminium and powder coated paint. comes in white, silver, dark grey and mat gold.