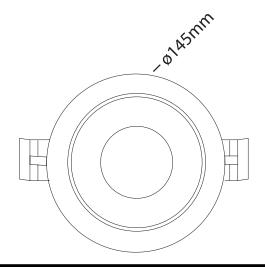

### **Dimension Drawing**

Trim Ontions

## Model: WCL Large White Cone- Trim

| General Data      |              |
|-------------------|--------------|
| Lamp              | MO/MX        |
| Lamp Watts        | 5/10/15 W    |
| Lamp Lumens       | Up to 650 lm |
| Cut out dia. (mm) | 80 mm        |
| Weight            | 0.32 Kgs     |
| IP Rating         | 20           |