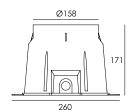

## **XL** marlin Lighting

Exterior Recessed Pool Light ( OLUWF18W ) Installation Instruction

The user: thank you for your purchase use this product, read this instruction manual before usage

- Model: OLUWF18W
  Rated Voltage: DC24V
  Rated Power: 18 Watts
- 4. IP Grade: IP68
- 5.Op Temperature: -20°C~40°C