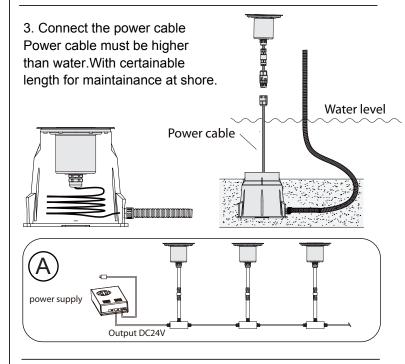

If the external flexible cable or cord of this luminaire is damaged, it shall be exclusively replaced by the manufacturer or his service agent or a similar qualified person in order to avoid a hazard.