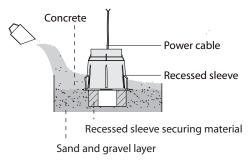

1- Prepare the ground Dug a hole according to the dimension of the mounting sleeve.

2. Place the mounting sleeve in the desired position with underneath a layer of gravel and sand, to obtain good drainage of the underground light, then fix it with the concrete.