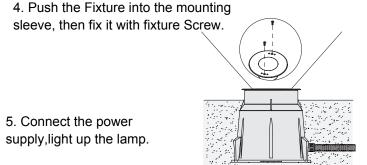

1- Prepare the ground Dug a hole according to the dimension of the mounting sleeve.

2. Place the mounting sleeve in the desired position with underneath a layer of gravel and sand, to obtain good drainage of the underground light, then fix it with the concrete.