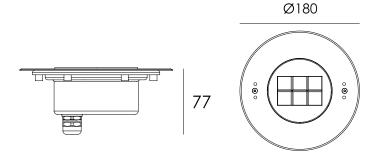

## **XL** marlin Lighting

Exterior Recessed Pool Light ( OLUWF18W ) Installation Instruction

The user: thank you for your purchase use this product, read this instruction manual before usage

- Model: OLUWF18W
  Rated Voltage: DC24V
  Rated Power: 18 Watts
- 4. IP Grade: IP68
- 5.Op Temperature: -20°C~40°C