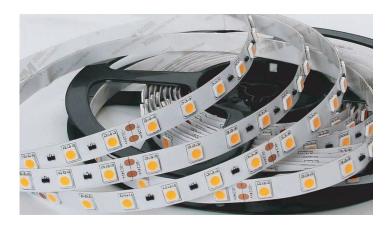

# PRODUCT DESCRIPTION

LED Strip light made of LED chips, 120 deg beam angle, very slim depth and widith, comes in 5 meters roll, with 3M adhesive tape. IP20  $\,$ 

### FIXTURE CONSTRUCTION

Easy installation and removal can be connected though stripped wires, made of printed circuit and silicon covers to IP20. with 3M adhesive tape.

| Strip light options |               |       |
|---------------------|---------------|-------|
| Color               | Part Number   | CCT   |
| ******              | SL24V24IP2027 | 2700K |
| ***********         | SL24V24IP203  | 3000K |
| *****               | SL24V24IP204  | 4000K |
| *****               | SL24V24IP206  | 6000K |
| Color               | Part Number   | CCT   |
| ******              | SL24V24IP20R  | Red   |
| ············        | SL24V24IP20G  | Green |
| ******              | SL24V24IP20B  | Blue  |