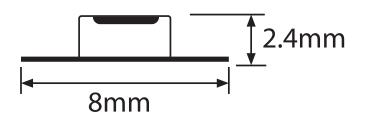

# Model: SL24V24IP20

| General Data     |               |
|------------------|---------------|
| System Watts     | 24W           |
| Voltage          | 24V           |
| LED Distance     | 0.4 cm        |
| Roll Length      | 5m            |
| Max to connect   | 1 Rolls       |
| Cutting Distance | 2.4 cm        |
| PCB Colour       | White         |
| Lumen lm p/m     | 3600lm        |
| Beam angle       | 120°          |
| LED Type         | 2835          |
| LED Qty p/m      | 240           |
| Connection Type  | Stripped wire |
| IP Rating        | IP20          |