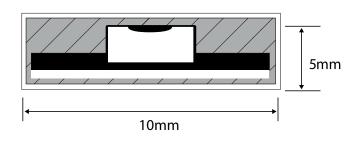

# Model: SL24V9.6IP68



| General Data     |               |
|------------------|---------------|
| System Watts     | 9.6W          |
| Voltage          | 24V           |
| LED Distance     | 0.83 cm       |
| Roll Length      | 5m            |
| Max to connect   | 2 Rolls       |
| Cutting Distance | 4.9 cm        |
| PCB Colour       | White         |
| Lumen lm p/m     | 960lm         |
| Beam angle       | 120°          |
| LED Type         | 3528          |
| LED Qty p/m      | 120           |
| Connection Type  | Stripped wire |
| IP Rating        | IP68          |

## **Dimension Drawing**



#### **APPLICATIONS**

Ideal for highlighting cove lights, wall back light, mirror back light, and staircase lighting for retail, commercial and domestic applications.

### **PRODUCT DESCRIPTION**

LED Strip light made of LED chips, 120 deg beam angle, very slim depth and widith, comes in 5 meters roll, with 3M adhesive tape. IP68

#### FIXTURE CONSTRUCTION

Easy installation and removal can be connected though stripped wires, made of printed circuit and silicon covers to IP68. with 3M adhesive tape.

| Strip light options |                |       |
|---------------------|----------------|-------|
| Color               | Part Number    | CCT   |
| *****               | SL24V9.6IP6827 | 2700K |
|                     | SL24V9.6IP683  | 3000K |
| *******             | SL24V9.6IP684  | 4000K