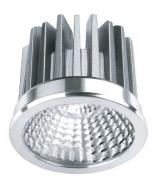

## Trim can be powered with:

MO Modular

**MX5 Modular** 

MX10 Modular

MX15 Modular

MX Modular

MX5 Modular

MX10 Modular