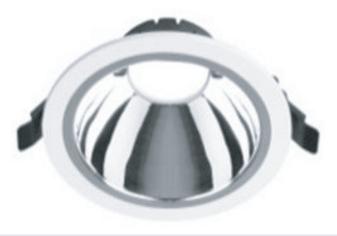

#### PRODUCT DESCRIPTION

Pinhole down light, can be powered with 5W,10W , 15W MO & MX LED lamp, made of die cast aluminum with return springs for fixing,

#### FIXTURE CONSTRUCTION

Die Cast aluminium and powder coated paint. comes in white, silver, dark grey and mat gold.