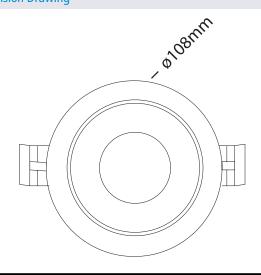

# DOWNLIGHT MO/MX Modular Trim

## Model: SCS Small Silver Cone- Trim



| General Data      |              |
|-------------------|--------------|
| Lamp              | MO/MX        |
| Lamp Watts        | 5/10/15 W    |
| Lamp Lumens       | Up to 650 lm |
| Cut out dia. (mm) | 80 mm        |
| Weight            | 0.32 Kgs     |
| IP Rating         | 20           |

| Trim Options |            |  |
|--------------|------------|--|
| Part Number  | Trim color |  |
| SCSWH        | White      |  |
| SCSSL        | Silver     |  |
| SCSDG        | Dark grey  |  |
| SCSMG        | Mat gold   |  |

### **Dimension Drawing**

Trim Ontions



#### **APPLICATIONS**

Ideal for application where comfort and nice atmosphere is is required like restaurants, cafes, hotels lobbies.

#### PRODUCT DESCRIPTION

Pinhole down light, can be powered with 5W,10W , 15W MO & MX LED lamp, made of die cast aluminum with return springs for fixing,

#### FIXTURE CONSTRUCTION

Die Cast aluminium and powder coated paint. comes in white, silver, dark grey and mat gold.

## Trim can be powered with:

MO Modular



**MX5 Modular** 



MX10 Modular



MX15 Modular

MX Modular



MX5 Modular



MX10 Modular



MX15 Modular