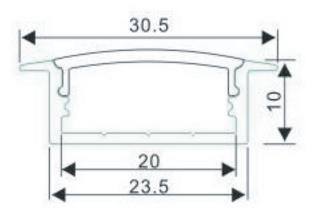

# **XLP013**Recessed almuinum LED profile with flange



## **Ordering Options**

Part Number Diffuser

| XLP0131 | PMMA opal matte diffuser       |
|---------|--------------------------------|
| XLP0132 | PMMA semi-clear matte diffuser |
| XLP0133 | PMMA clear diffuser            |

## **Dimension Drawing**



### **APPLICATIONS**

Ideal for general lighting indoors commercial and residential applications. Such as Showrooms, restaurants, dining rooms, meeting rooms, offices, passages ,corridors, cinema, Super markets, shopping malls, lobbies, museum and exhibition.

#### PRODUCT DESCRIPTION

Slim aluminum recessed LED profile with flange with PMMA opal matte diffuser or PMMA semi-clear matte diffuser or PMMA clear diffuser, suitable to use with our Strip light range,

## **FIXTURE CONSTRUCTION**

Aluminum body with PMMA opal matte diffuser or PMMA semi-clear matte diffuser or PMMA clear diffuser.

| Accessory  |           |
|------------|-----------|
|            |           |
| End cap    | EC-XLP013 |
| Metal clip | -         |
| Adj. clip  | -         |
| Connector  | -         |