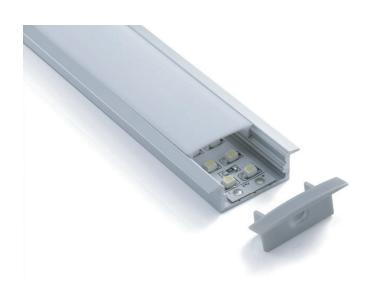

# **XLP013**Recessed almuinum LED profile with flange

#### PRODUCT DESCRIPTION

Slim aluminum recessed LED profile with flange with PMMA opal matte diffuser or PMMA semi-clear matte diffuser or PMMA clear diffuser, suitable to use with our Strip light range,

## **FIXTURE CONSTRUCTION**

Aluminum body with PMMA opal matte diffuser or PMMA semi-clear matte diffuser or PMMA clear diffuser.

| Accessory  |           |
|------------|-----------|
|            |           |
| End cap    | EC-XLP013 |
| Metal clip | -         |
| Adj. clip  | -         |
| Connector  | -         |