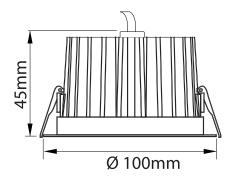

#### **Dimension Drawing**

| Lamp Options  |        |            |
|---------------|--------|------------|
| Part Number   | CCT    | Beam angle |
| PR4B12IP44WH3 | 3000 K | 70°        |
| PR4B12IP44WH4 | 4000 K | 70°        |
|               |        |            |