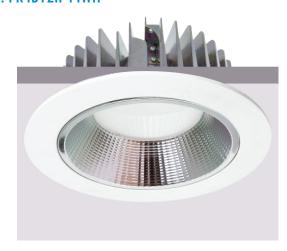

#### PRODUCT DESCRIPTION

Prolux down light is brillient down light for general lighting, and wet areas made of die cast alumium body, trim and heat sink, specular recflector to control the glare tempreture, and high CRI 83 Ra. dimming is on request. IP44

### **FIXTURE CONSTRUCTION**

Easy installation using secrew arrangment for fixing from below, the reflector controls the glare and smooth the light beam angle, with forsted diffuser, the robost construction which is made from die cast aluminum and electronic remove driver.