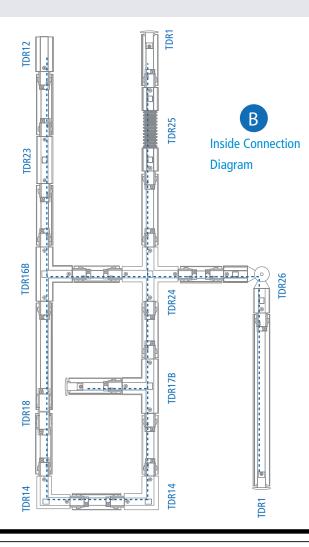

**APPLICATIONS**

Used with spot ligts for highlighting or general lighting in retail, commercial and Residential..

## PRODUCT DESCRIPTION

2000mm length Three circuit DALI track; recessed version comes in, White, black and silver colors, by using suspension wires you can make the whole system pendent, made of die cast alumiuim. Easy installation,moving or removal

# FIXTURE CONSTRUCTION

Extruded low profile rigid aluminum, CPVC isulation, with two copper 3mm conductors, and powder coated in white or balck or silver.

| Lamp Options |        |        |  |  |
|--------------|--------|--------|--|--|
| Part Number  | Length | color  |  |  |
| TDR2WH       | 1000   | White  |  |  |
| TDR2SL       | 1000   | Silver |  |  |
| TDR2BL       | 1000   | Black  |  |  |

# **TD/TDR Accessory**