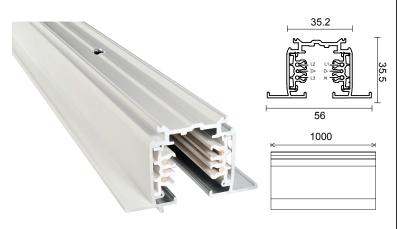

# **TDR1 Type - Three Circuit DALI Tracks**

| General Data  |                      |
|---------------|----------------------|
| Lamp Power    | 16 A                 |
| Lenght        | 1000mm               |
| Track Color   | White ,Silver, Black |
| IP Rating     | IP20                 |
| Input voltage | AC 230/240V          |

## PRODUCT DESCRIPTION

1000mm length Three circuit DALI track; recessed version comes in, White, black and silver colors, by using suspension wires you can make the whole system pendent, made of die cast alumiuim. Easy installation,moving or removal

# FIXTURE CONSTRUCTION

Extruded low profile rigid aluminum, CPVC isulation, with two copper 3mm conductors, and powder coated in white or balck or silver.

| Lamp Options |        |        |  |  |
|--------------|--------|--------|--|--|
| Part Number  | Length | color  |  |  |
| TDR1WH       | 1000   | White  |  |  |
| TDR1SL       | 1000   | Silver |  |  |
| TDR1BL       | 1000   | Black  |  |  |