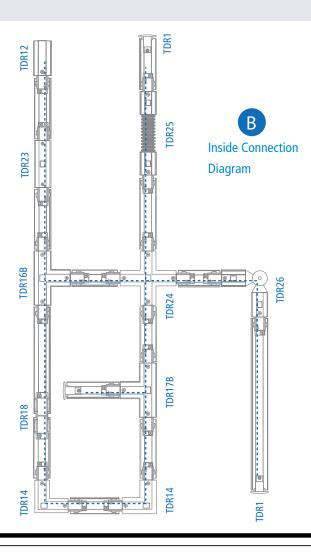

**APPLICATIONS**

Used with spot ligts for highlighting or general lighting in retail, commercial and Residential..

## PRODUCT DESCRIPTION

1000mm length Three circuit DALI track; recessed version comes in, White, black and silver colors, by using suspension wires you can make the whole system pendent, made of die cast alumiuim. Easy installation,moving or removal

# FIXTURE CONSTRUCTION

Extruded low profile rigid aluminum, CPVC isulation, with two copper 3mm conductors, and powder coated in white or balck or silver.

| Lamp Options |        |        |  |  |
|--------------|--------|--------|--|--|
| Part Number  | Length | color  |  |  |
| TDR1WH       | 1000   | White  |  |  |
| TDR1SL       | 1000   | Silver |  |  |
| TDR1BL       | 1000   | Black  |  |  |

# **TD/TDR Accessory**







# **TDR2 Type - Three Circuit DALI Tracks**



| General Data  |                      |
|---------------|----------------------|
| Lamp Power    | 16 A                 |
| Lenght        | 2000mm               |
| Track Color   | White ,Silver, Black |
| IP Rating     | IP20                 |
| Input voltage | AC 230/240V          |

## **APPLICATIONS**

Used with spot ligts for highlighting or general lighting in retail, commercial and Residential..

## PRODUCT DESCRIPTION

2000mm length Three circuit DALI track; recessed version comes in, White, black and silver colors, by using suspension wires you can make the whole system pendent, made of die cast alumiuim. Easy installation,moving or removal

# FIXTURE CONSTRUCTION

Extruded low profile rigid aluminum, CPVC isulation, with two cop