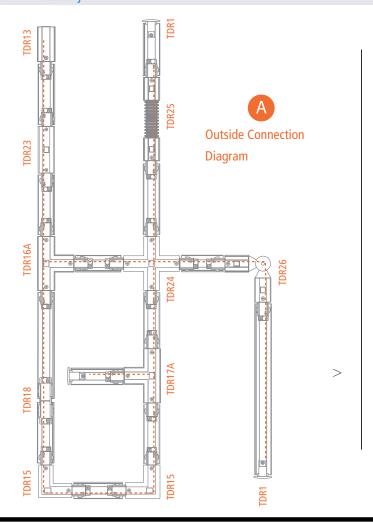

## **APPLICATIONS**

Used with spot ligts for highlighting or general lighting in retail, commercial and Residential..

## PRODUCT DESCRIPTION

2000mm length Three circuit DALI track; recessed version comes in, White, black and silver colors, by using suspension wires you can make the whole system pendent, made of die cast alumiuim. Easy installation,moving or removal

# FIXTURE CONSTRUCTION

Extruded low profile rigid aluminum, CPVC isulation, with two copper 3mm conductors, and powder coated in white or balck or silver.

| Lamp Options |        |        |  |  |
|--------------|--------|--------|--|--|
| Part Number  | Length | color  |  |  |
| TDR2WH       | 1000   | White  |  |  |
| TDR2SL       | 1000   | Silver |  |  |
| TDR2BL       | 1000   | Black  |  |  |

# **TD/TDR Accessory**