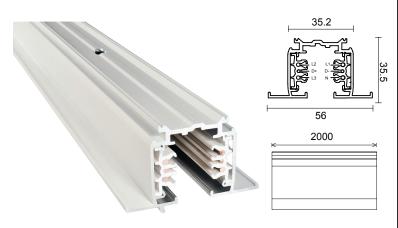

# **TDR2 Type - Three Circuit DALI Tracks**

| General Data  |                      |
|---------------|----------------------|
| Lamp Power    | 16 A                 |
| Lenght        | 2000mm               |
| Track Color   | White ,Silver, Black |
| IP Rating     | IP20                 |
| Input voltage | AC 230/240V          |

## PRODUCT DESCRIPTION

2000mm length Three circuit DALI track; recessed version comes in, White, black and silver colors, by using suspension wires you can make the whole system pendent, made of die cast alumiuim. Easy installation,moving or removal

# FIXTURE CONSTRUCTION

Extruded low profile rigid aluminum, CPVC isulation, with two copper 3mm conductors, and powder coated in white or balck or silver.

| Lamp Options |        |        |  |  |
|--------------|--------|--------|--|--|
| Part Number  | Length | color  |  |  |
| TDR2WH       | 1000   | White  |  |  |
| TDR2SL       | 1000   | Silver |  |  |
| TDR2BL       | 1000   | Black  |  |  |