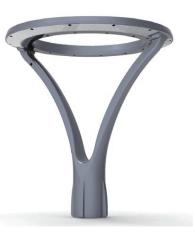

# GARDEN Urban lighting

# Model: OLPSN

# APPLICATIONS

Simple appearance, easy to integrate with theenvironment. Specially designed for squares, parks and gardens areas.

# PRODUCT DESCRIPTION

Reinforced die-casting body and reflector, smooth self-cleaning surface, nice appearance design And strong structure design. High efficient integrated heat radiation design,Electrostatic powder painting, high strength anti-corrosion, long lifespan. Plug type waterproof design, Waterproof more durable and effectively, Up to IP65.