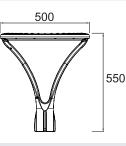

#### **Dimension Drawing**

#### General Data

| Power          | 35W/60W                                                 |
|----------------|---------------------------------------------------------|
| LED type       | Cree LED                                                |
| Luminous flux  | 120 lm/W                                                |
| ССТ            | 3000K or 4000K as standard. Different CCT upon request. |
| CRI            | 70/80                                                   |
| Beam angle     | 120°                                                    |
| Dimension      | Ø500x 550mm                                             |
| Lamp Life      | 50000 hrs                                               |
| SDCM           | ≤5                                                      |
| Body colour    | Grey,Black                                              |
| Oper. Temp.    | -30 °C up to +50 °C                                     |
| Certifications | CE, RoHS                                                |
| Input voltage  | AC 100-270V, 50/60Hz                                    |
|                |                                                         |