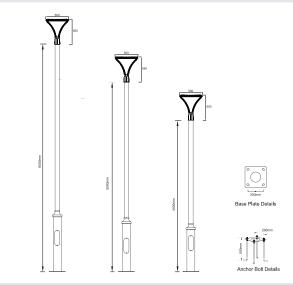

# POLE Length

#### Pole options (Black)

| (Black)     |             |
|-------------|-------------|
| Part Number | Pole Length |
| OLP400B     | 4000mm      |
| OLP500B     | 5000mm      |
| OLP600B     | 6000mm      |
|             |             |

| (Grey)      |             |
|-------------|-------------|
| Part Number | Pole Length |
| OLP400G     | 4000mm      |
| OLP500G     | 5000mm      |
| OLP600G     | 6000mm      |
|             |             |