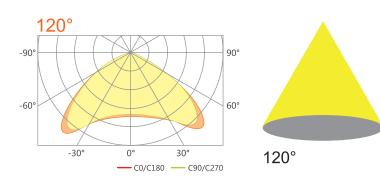

## Photometric Data

# Symeterical Beam angle

#### General Data

| Power          | 35W/60W                                                 |
|----------------|---------------------------------------------------------|
| LED type       | Cree LED                                                |
| Luminous flux  | 120 lm/W                                                |
| ССТ            | 3000K or 4000K as standard. Different CCT upon request. |
| CRI            | 70/80                                                   |
| Beam angle     | 120°                                                    |
| Dimension      | Ø500x 550mm                                             |
| Lamp Life      | 50000 hrs                                               |
| SDCM           | ≤5                                                      |
| Body colour    | Grey,Black                                              |
| Oper. Temp.    | -30 °C up to +50 °C                                     |
| Certifications | CE, RoHS                                                |
| Input voltage  | AC 100-270V, 50/60Hz                                    |
|                |                                                         |