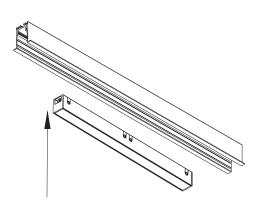

1. After installing tracks in the ceiling

Rimless track

Recessed track

Surface track

2. Attach XLMTF by pushing the lamp into the track