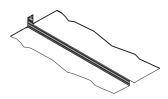

1. After installing tracks in the ceiling

Rimless track

Recessed track

Surface track

2. Attach XLMTF by pushing the lamp into the track