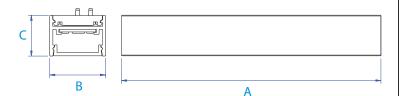

The user: thank you for your purchase use this product, read this instruction manual before usage

1. Model: XLMTF30

300x22x16mm 600x22x16mm

XLMTF60

900x22x16mm

XLMTF90

2. Rated Voltage:DC48V

3. IP Grade: IP20