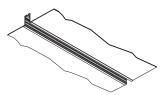

1. After installing tracks in the ceiling

Rimless track

Recessed track

Surface track

2. Attach XLMTF by pushing the lamp into the track