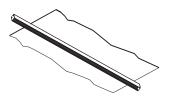

1. After installing tracks in the ceiling

Rimless track

Recessed track

Surface track

2. Attach XLMTF by pushing the lamp into the track