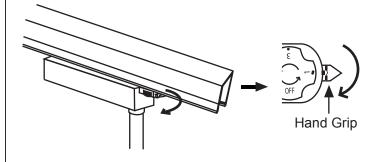

2. THE ADAPTOR FLANGE IS IN THE SAME DIRECTION WITH THE TRACK PLANE.

3. REVOLVE THE HAND GRIP IN PLACE,

4. SELECT THE POWER KNOB: PHASE 1 /PHASE 2/ PHASE 3. CAN SWING CLOCKWISE AND ANTICLOCKWISE.