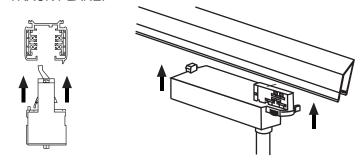

2. THE ADAPTOR FLANGE IS IN THE SAME DIRECTION WITH THE TRACK PLANE.

3. REVOLVE THE HAND GRIP IN PLACE,

4. SELECT THE POWER KNOB: PHASE 1 /PHASE 2/ PHASE 3. CAN SWING CLOCKWISE AND ANTICLOCKWISE.