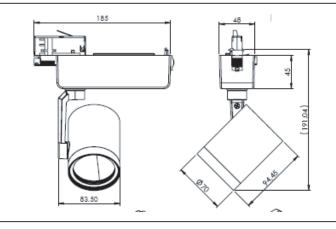

## XL marlin Lighting

Focus Three Circuit FO Type Spot Light ( FO30SL3XZY ) Installation Instruction

The user: thank you for your purchase use this product, read this instruction manual before usage

1. Model: FO30SL3XZY

2. Rated Voltage: 120-240 V 50/60 Hz

3. Rated Power: 30W 4. IP Grade: IP20

5. Operating Temperature: C-10 To +45

- Always disconnect the power supply before installing or performing any maintenance operations.
- Installation should be carried out by a suitably qualified person in accordance with good electrical practice and the appropriate national wiring regulations.
- These luminaires are widely used in commercial lighting, home decoration lighting, art gallery and museums.
- Only can be touched after 3 minutes later when power off, so as to avoid burns.
- Dismantling and refit are forbidden
- Installation on inflammables is forbidden.