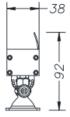

## **XL** marlin Lighting

Exterior Wall Washer Lighting (OLXD380306) Installation Instruction

The user: thank you for your purchase use this product, read this instruction manual before usage

1.Model: OLXD380306 2.Rated Voltage: DC24V 3.Rated Power: 24 W 4.Signal: DMX

1.Place the LED Wall Washer at the required locations and aim them according to your lighting design.

2. Adjust the rotary angle to required angle.

3. Connect the cable connectors of two fixtures in parallel circuit for those wall washers nearby with 22 pcs at max,and recommended to be 8 pcs as a group.