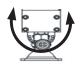

1.Place the LED Wall Washer at the required locations and aim them according to your lighting design.

2. Adjust the rotary angle to required angle.

3. Connect the cable connectors of two fixtures in parallel circuit for those wall washers nearby with 22 pcs at max,and recommended to be 8 pcs as a group.