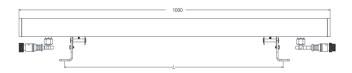

1.Place the LED Wall Washer at the required locations and aim them according to your lighting design.

2. Adjust the rotary angle to required angle.

3. Connect the cable connectors of two fixtures in parallel circuit for those wall washers nearby with 22 pcs at max,and recommended to be 8 pcs as a group.

4. Connect the fist LED Wall Washer into power outlets with the provided input cable accessories, and this input wires should be put indoor or use the waterproof IP65 at least connector for the connecting.

indicate same protection class IP 65 junction box .

- 5. Lock the cable connector of the last one LED Wall Washer with the provided end cap.
- 6. Connect the power supply, light up the lamp.