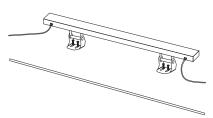

1.Place the LED Wall Washer at the required locations and aim them according to your lighting design.

2. Adjust the rotary angle to required angle.

3. Connect the cable connectors of two fixtures in parallel circuit for those wall washers nearby with 22 pcs at max,and recommended to be 8 pcs as a group.