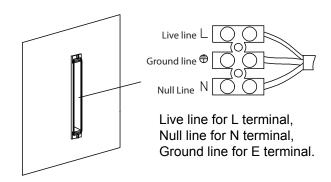

1. Prepare the wall Dug a hole according to the dimension of the mounting sleeve.

2. Connect the cable .

3. Push the cover into the Recessed Box, and fix it with provided screws

4. Connect the power supply, light up the lamp.