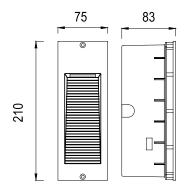

## XL marlin Lighting

Exterior Wall Recessed Lighting ( XLST3650D10W ) Installation Instruction

The user: thank you for your purchase use this product, read this instruction manual before usage

1. Model: XLST3650D10W

2.Rated Voltage: 110-240V/50-60Hz

3.Rated Power: 10W 4. IP Grade: IP65

5. Insulation protection level: Class I 6.Operating Temperature:-20°-40°

- Always disconnect the power supply before installing or performing any maintenance operations.
- Installation should be carried out by a suitably qualified person in accordance with good electrical practice and the appropriate national wiring regulations.
- These luminaires are widely used in commercial lighting, home decoration lighting, art gallery and museums.
- Only can be touched after 3 minutes later when power off, so as to avoid burns.
- Dismantling and refit are forbidden
- Installation on inflammables is forbidden.