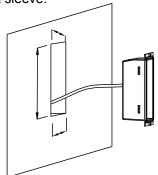

1. Prepare the wall Dug a hole according to the dimension of the mounting sleeve.

2. Connect the cable .

3. Push the cover into the Recessed Box, and fix it with provided screws

4. Connect the power supply, light up the lamp.