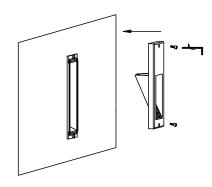

1. Prepare the wall Dug a hole according to the dimension of the mounting sleeve.

2. Connect the cable .

3. Push the cover into the Recessed Box, and fix it with provided screws

4. Connect the power supply, light up the lamp.