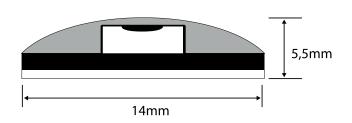

# Model: SL24V9.6IP65

| General Data     |               |
|------------------|---------------|
| System Watts     | 9.6W          |
| Voltage          | 24V           |
| LED Distance     | 0.83 cm       |
| Roll Length      | 5m            |
| Max to connect   | 2 Rolls       |
| Cutting Distance | 4.9 cm        |
| PCB Colour       | White         |
| Lumen lm p/m     | 960lm         |
| Beam angle       | 120°          |
| LED Type         | 3528          |
| LED Qty p/m      | 120           |
| Connection Type  | Stripped wire |
| IP Rating        | IP65          |