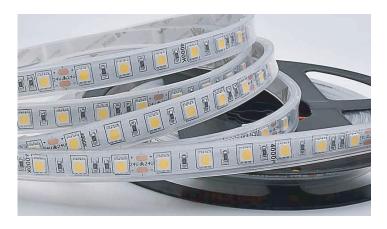

# PRODUCT DESCRIPTION

LED Strip light made of LED chips, 120 deg beam angle, very slim depth and widith, comes in 5 meters roll, with 3M adhesive tape.IP65

### FIXTURE CONSTRUCTION

Easy installation and removal can be connected though stripped wires, made of printed circuit and silicon covers to IP65. with 3M adhesive tape.

| Strip light options |                |       |
|---------------------|----------------|-------|
| Color               | Part Number    | CCT   |
| ******              | SL24V9.6IP6527 | 2700K |
| **********          | SL24V9.6IP653  | 3000K |
| *****               | SL24V9.6IP654  | 4000K |
| *****               | SL24V9.6IP656  | 6000K |
| Color               | Part Number    | CCT   |
| ********            | SL24V9.6IP65R  | Red   |
| **********          | SL24V9.6IP65G  | Green |
| ******              | SL24V9.6IP65B  | Blue  |