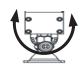

1.Place the LED Wall Washer at the required locations and aim them according to your lighting design.

2. Adjust the rotary angle to required angle.

3. Connect the cable connectors of two fixtures in parallel circuit for those wall washers nearby with 22 pcs at max,and recommended to be 8 pcs as a group.