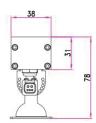

1.Place the LED Wall Washer at the required locations and aim them according to your lighting design.

2. Adjust the rotary angle to required angle.

3. Connect the cable connectors of two fixtures in parallel circuit for those wall washers nearby with 22 pcs at max,and recommended to be 8 pcs as a group.