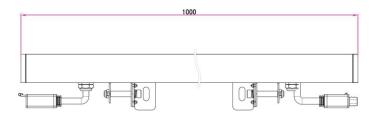

1.Place the LED Wall Washer at the required locations and aim them according to your lighting design.

2. Adjust the rotary angle to required angle.

3. Connect the cable connectors of two fixtures in parallel circuit for those wall washers nearby with 22 pcs at max,and recommended to be 8 pcs as a group.

4. Connect the fist LED Wall Washer into power outlets with the provided input cable accessories, and this input wires should be put indoor or use the waterproof IP65 at least connector for the connecting.

indicate same protection class IP 65 junction box .

- 5. Lock the cable connector of the last one LED Wall Washer with the provided end cap.
- 6. Connect the power supply, light up the lamp.