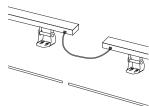

1.Place the LED Wall Washer at the required locations and aim them according to your lighting design.

2. Adjust the rotary angle to required angle.

3. Connect the cable connectors of two fixtures in parallel circuit for those wall washers nearby with 22 pcs at max,and recommended to be 8 pcs as a group.

4. Connect the fist LED Wall Washer into power outlets with the provided input cable accessories, and this input wires should be put indoor or use the waterproof IP65 at least connector for the connecting.

indicate same protection class IP 65 junction box .

- 5. Lock the cable connector of the last one LED Wall Washer with the provided end cap.
- 6. Connect the power supply, light up the lamp.