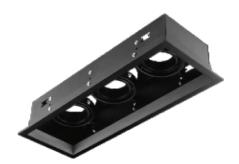

## Model: SYGH315BL **Square Three Lights - Trim**

| General | Data |
|---------|------|
|         |      |

| Lamp              | MY               |
|-------------------|------------------|
| Lamp Watts        | 6W/10W/12W       |
| Lamp Lumens       | Up to 1080lm     |
| Dimension         | 315X 9115 X64 mm |
| Cut out dia. (mm) | 295X100 mm       |
| Weight            | 0.32 Kgs         |
| IP Rating         | 20               |

## **Trim Options**

Part Number

Trim color

Black

SYGH315BL

#### **PRODUCT DESCRIPTION**

Pinhole down light, can be powered with 6W,10W,12W MY LED lamp, made of die cast aluminum with return springs for fixing,