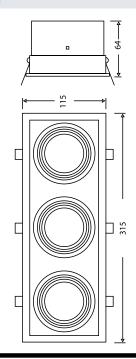

## Model: SYGH315BL **Square Three Lights - Trim**

| General | Data |
|---------|------|
|         |      |

| Lamp              | MY               |
|-------------------|------------------|
| Lamp Watts        | 6W/10W/12W       |
| Lamp Lumens       | Up to 1080lm     |
| Dimension         | 315X 9115 X64 mm |
| Cut out dia. (mm) | 295X100 mm       |
| Weight            | 0.32 Kgs         |
| IP Rating         | 20               |

## **Dimension Drawing**