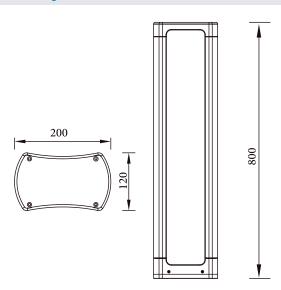

# Model: OL312180

| General Data   |                                                         |
|----------------|---------------------------------------------------------|
| Power          | 8 W                                                     |
| LED type       | CREE LED                                                |
| Luminous flux  | 360lm                                                   |
| CCT            | 3000K or 4000K as standard. Different CCT upon request. |
| CRI            | 80+                                                     |
| Beam angle     | 110°                                                    |
| Dimension      | 200x120x800mm                                           |
| Cut out dia.   | 1                                                       |
| Weight (kgs)   | 1.9 kgs                                                 |
| Lamp Life      | 50000 hrs                                               |
| SDCM           | ≤5                                                      |
| Ambient Temp.  | -40°-45°                                                |
| RAL Color      | 80+                                                     |
| Oper. Temp.    | -30°-45°                                                |
| Certifications | CE, RoHS                                                |

# **Dimension Drawing**

| Lamp Options   |        |            |  |  |
|----------------|--------|------------|--|--|
| Part Number    | CCT    | Beam angle |  |  |
| OL312180C3B110 | 3000 K | 110°       |  |  |
| OL312180C4B110 | 4000 K | 110°       |  |  |