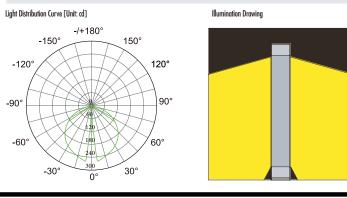

that can be integrated into any context and is particularly suitable for paths, parks and landscape areas

# **PRODUCT DESCRIPTION**

LED bollard luminaire for outdoor installation, aluminum body, 800mm height, Glass diffuser, stainless steel screws, Low power CREE LED, IP54 rating.

#### **FIXTURE CONSTRUCTION**

Aluminum body housing, Anti-corrosion Graphene powder coating finishing, Tempered glass diffuser for high loading capacity, Silicone rubber gasket. IP65 rating

# Accessories Mounting Sleeve /

# **Dimension Drawing**



| Lamp Options   |        |            |  |  |
|----------------|--------|------------|--|--|
| Part Number    | CCT    | Beam angle |  |  |
| OL312180C3B110 | 3000 K | 110°       |  |  |
| OL312180C4B110 | 4000 K | 110°       |  |  |

### **Photometric Data**