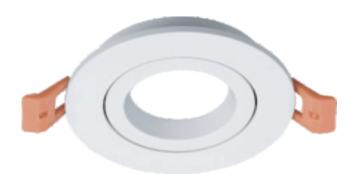

### Model: WB85 White Baffle- Trim

| General Data      |              |
|-------------------|--------------|
| Lamp              | MO/MX        |
| Lamp Watts        | 5/10/15 W    |
| Lamp Lumens       | Up to 650 lm |
| Cut out dia. (mm) | 80 mm        |
| Weight            | 0.32 Kgs     |
| IP Rating         | 20           |

#### PRODUCT DESCRIPTION

Pinhole down light, can be powered with 5W,10W, 15W MO & MX LED lamp, made of die cast aluminum with return springs for fixing,

#### FIXTURE CONSTRUCTION

Die Cast aluminium and powder coated paint. comes in white, silver, dark grey and mat gold.