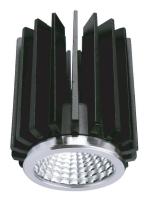

#### PRODUCT DESCRIPTION

Pinhole down light, can be powered with 5W,10W, 15W MO & MX LED lamp, made of die cast aluminum with return springs for fixing,

#### FIXTURE CONSTRUCTION

Die Cast aluminium and powder coated paint. comes in white, silver, dark grey and mat gold.

#### Trim can be powered with:

MO Modular

**MX5 Modular** 

MX10 Modular

MX15 Modular

MX Modular

MX5 Modular

MX10 Modular