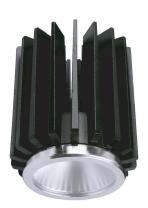

#### PRODUCT DESCRIPTION

Pinhole down light, can be powered with 5W,10W, 15W MO & MX LED lamp, made of die cast aluminum with return springs for fixing,

#### FIXTURE CONSTRUCTION

Die Cast aluminium and powder coated paint. comes in white, silver, dark grey and mat gold.

#### Trim can be powered with:

MO Modular

**MX5 Modular** 

MX10 Modular

MX15 Modular

MX Modular

MX5 Modular

MX10 Modular