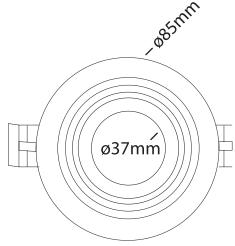

## **Dimension Drawing**

### Model: WB85 White Baffle- Trim

| General Data      |              |
|-------------------|--------------|
| Lamp              | MO/MX        |
| Lamp Watts        | 5/10/15 W    |
| Lamp Lumens       | Up to 650 lm |
| Cut out dia. (mm) | 80 mm        |
| Weight            | 0.32 Kgs     |
| IP Rating         | 20           |