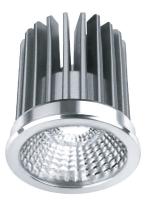

#### PRODUCT DESCRIPTION

Pinhole down light, can be powered with 5W,10W, 15W MO & MX LED lamp, made of die cast aluminum with return springs for fixing,

#### FIXTURE CONSTRUCTION

Die Cast aluminium and powder coated paint. comes in white, silver, dark grey and mat gold.

#### Trim can be powered with:

MO Modular

**MX5 Modular** 

MX10 Modular

MX15 Modular

MX Modular

MX5 Modular

MX10 Modular