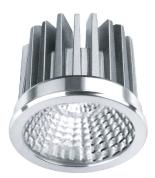

#### PRODUCT DESCRIPTION

Pinhole down light, can be powered with 5W,10W, 15W MO & MX LED lamp, made of die cast aluminum with return springs for fixing,

#### FIXTURE CONSTRUCTION

Die Cast aluminium and powder coated paint. comes in white, silver, dark grey and mat gold.

#### Trim can be powered with:

MO Modular

**MX5 Modular** 

MX10 Modular

MX15 Modular

MX Modular

MX5 Modular

MX10 Modular