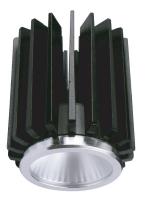

#### PRODUCT DESCRIPTION

Pinhole down light, can be powered with 5W,10W , 15W MO & MX LED lamp, made of die cast aluminum with return springs for fixing, lamps is adjustable to give more flexibility to control the light beam.

#### FIXTURE CONSTRUCTION

Die Cast aluminium and powder coated paint. comes in white, silver, dark grey and mat gold.