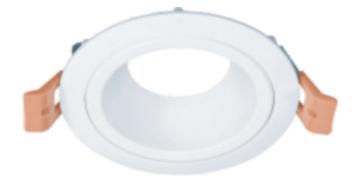

## Model: SC89 Adjustable Matt Silver

Adjustable Matt Silver Cone- Trim

#### PRODUCT DESCRIPTION

Pinhole down light, can be powered with 5W,10W , 15W MO & MX LED lamp, made of die cast aluminum with return springs for fixing, lamps is adjustable to give more flexibility to control the light beam.

#### FIXTURE CONSTRUCTION

Die Cast aluminium and powder coated paint. comes in white, silver, dark grey and mat gold.