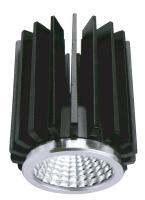

#### PRODUCT DESCRIPTION

Pinhole down light, can be powered with 5W,10W , 15W MO & MX LED lamp, made of die cast aluminum with return springs for fixing, lamps is adjustable to give more flexibility to control the light beam.

#### FIXTURE CONSTRUCTION

Die Cast aluminium and powder coated paint. comes in white, silver, dark grey and mat gold.