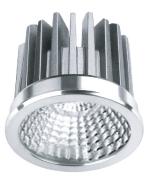

#### PRODUCT DESCRIPTION

Pinhole down light, can be powered with 5W,10W , 15W MO & MX LED lamp, made of die cast aluminum with return springs for fixing, lamps is adjustable to give more flexibility to control the light beam.

#### FIXTURE CONSTRUCTION

Die Cast aluminium and powder coated paint. comes in white, silver, dark grey and mat gold.