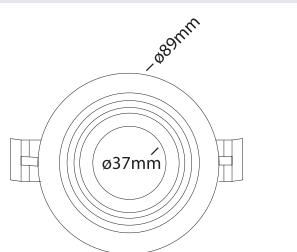

# **Dimension Drawing**

# General Data

| Lamp              | MO/MX        |
|-------------------|--------------|
| Lamp Watts        | 5/10/15 W    |
| Lamp Lumens       | Up to 650 lm |
| Cut out dia. (mm) | 80 mm        |
| Weight            | 0.32 Kgs     |
| IP Rating         | 20           |