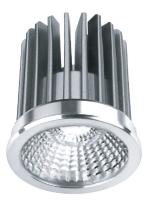

#### PRODUCT DESCRIPTION

Pinhole down light, can be powered with 5W,10W , 15W MO & MX LED lamp, made of die cast aluminum with return springs for fixing, lamps is adjustable to give more flexibility to control the light beam.

#### FIXTURE CONSTRUCTION

Die Cast aluminium and powder coated paint. comes in white, silver, dark grey and mat gold.