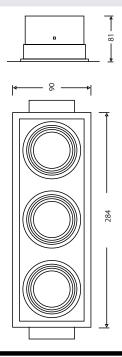

## Model: SYR284BL Trimless Square Three Lights - Trim

| General Data      |              |
|-------------------|--------------|
| Lamp              | MY           |
| Lamp Watts        | 6W/10W/12W   |
| Lamp Lumens       | Up to 1080lm |
| Dimension         | 284X90X81 mm |
| Cut out dia. (mm) | 284X90 mm    |
| Weight            | 0.32 Kgs     |
| IP Rating         | 20           |

## **Dimension Drawing**