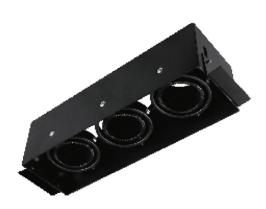

## Model: SYR284BL Trimless Square Three Lights - Trim

| General Data      |              |
|-------------------|--------------|
| Lamp              | MY           |
| Lamp Watts        | 6W/10W/12W   |
| Lamp Lumens       | Up to 1080lm |
| Dimension         | 284X90X81 mm |
| Cut out dia. (mm) | 284X90 mm    |
| Weight            | 0.32 Kgs     |
| IP Rating         | 20           |

#### PRODUCT DESCRIPTION

Pinhole down light, can be powered with 6W,10W,12W MY LED lamp, made of die cast aluminum with return springs for fixing,

#### FIXTURE CONSTRUCTION

Die Cast aluminium and powder coated paint. comes in white, silver, dark grey and mat gold.