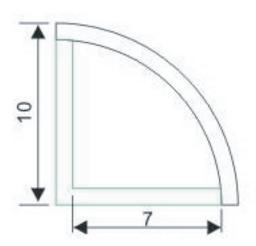

# XLP026 Aluminum corner LED profile with curved diffuser



## **Ordering Options**

Part Number Diffuser

| XLP0261 | PMMA opal matte diffuser       |
|---------|--------------------------------|
| XLP0262 | PMMA semi-clear matte diffuser |
| XLP0263 | PMMA clear diffuser            |

## **Dimension Drawing**



### **APPLICATIONS**

Ideal for general lighting indoors commercial and residential applications. Such as Showrooms, restaurants, dining rooms, meeting rooms, offices, passages ,corridors, cinema, Super markets, shopping malls, lobbies, museum and exhibition.

#### PRODUCT DESCRIPTION

Aluminum wide corner LED profile with curved PMMA opal matte or PMMA semi-clear matte or PMMA clear diffuser suitable to use with our Strip light range,

### **FIXTURE CONSTRUCTION**

Aluminum wide corner LED profile with curved PMMA opal matte or PMMA semi-clear matte or PMMA clear diffuser.

| Accessory  |           |
|------------|-----------|
|            |           |
| End cap    | EC-XLP026 |
| Metal clip | MC-XLP026 |
| Steel wire | -         |
| Connector  | -         |