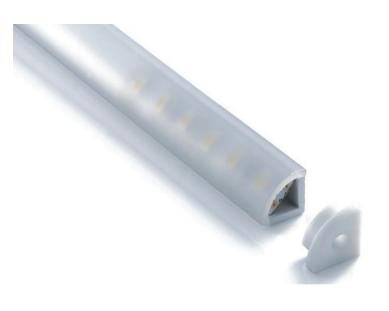

#### PRODUCT DESCRIPTION

Aluminum wide corner LED profile with curved PMMA opal matte or PMMA semi-clear matte or PMMA clear diffuser suitable to use with our Strip light range,

### **FIXTURE CONSTRUCTION**

Aluminum wide corner LED profile with curved PMMA opal matte or PMMA semi-clear matte or PMMA clear diffuser.

| Accessory  |           |
|------------|-----------|
|            |           |
| End cap    | EC-XLP026 |
| Metal clip | MC-XLP026 |
| Steel wire | -         |
| Connector  | -         |