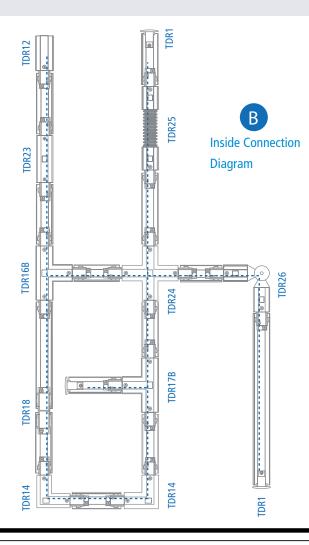

NS**

Used with spot ligts for highlighting or general lighting in retail, commercial and Residential..

### PRODUCT DESCRIPTION

2000mm length Three circuit DALI track; surface mounting version comes in, White, black and silver colors, by using suspension wires you can make the whole system pendent, made of die cast alumiuim. Easy installation, moving or removal

### FIXTURE CONSTRUCTION

Extruded low profile rigid aluminum, CPVC isulation, with two copper 3mm conductors, and powder coated in white or balck or silver.

| Lamp Options |        |        |  |  |
|--------------|--------|--------|--|--|
| Part Number  | Length | color  |  |  |
| TD2WH        | 1000   | White  |  |  |
| TD2SL        | 1000   | Silver |  |  |
| TD2BL        | 1000   | Black  |  |  |

## **TD/TDR Accessory**







## TD1 Type - Three Circuit DALI Tracks



| General Data  |                      |
|---------------|----------------------|
| Lamp Power    | 16 A                 |
| Lenght        | 1000mm               |
| Track Color   | White ,Silver, Black |
| IP Rating     | IP20                 |
| Input voltage | AC 230/240V          |
|               |                      |

### **APPLICATIONS**

Used with spot ligts for highlighting or general lighting in retail, commercial and Residential..

### PRODUCT DESCRIPTION

1000mm length Three circuit DALI track; surface mounting version comes in, White, black and silver colors, by using suspension wires you can make the whole system pendent, made of die cast alumiuim. Easy installation, moving or removal

### FIXTURE CONSTRUCTION

Extruded low pr