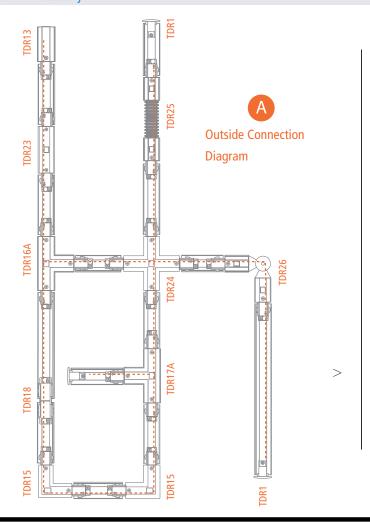

IONS**

Used with spot ligts for highlighting or general lighting in retail, commercial and Residential..

### PRODUCT DESCRIPTION

1000mm length Three circuit DALI track; surface mounting version comes in, White, black and silver colors, by using suspension wires you can make the whole system pendent, made of die cast alumiuim. Easy installation, moving or removal

### FIXTURE CONSTRUCTION

Extruded low profile rigid aluminum, CPVC isulation, with two copper 3mm conductors, and powder coated in white or balck or silver.

| Lamp Options |        |        |  |  |
|--------------|--------|--------|--|--|
| Part Number  | Length | color  |  |  |
| TD1WH        | 1000   | White  |  |  |
| TD1SL        | 1000   | Silver |  |  |
| TD1BL        | 1000   | Black  |  |  |

## **TD/TDR Accessory**