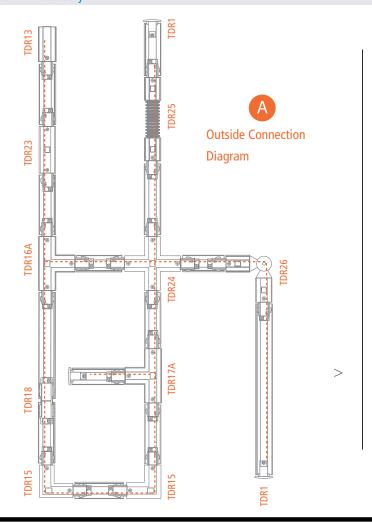

IONS**

Used with spot ligts for highlighting or general lighting in retail, commercial and Residential..

### PRODUCT DESCRIPTION

2000mm length Three circuit DALI track; surface mounting version comes in, White, black and silver colors, by using suspension wires you can make the whole system pendent, made of die cast alumiuim. Easy installation, moving or removal

### FIXTURE CONSTRUCTION

Extruded low profile rigid aluminum, CPVC isulation, with two copper 3mm conductors, and powder coated in white or balck or silver.

| Lamp Options |        |        |  |  |
|--------------|--------|--------|--|--|
| Part Number  | Length | color  |  |  |
| TD2WH        | 1000   | White  |  |  |
| TD2SL        | 1000   | Silver |  |  |
| TD2BL        | 1000   | Black  |  |  |

## **TD/TDR Accessory**







## TD1 Type - Three Circuit DALI Tracks



| General Data  |                      |
|---------------|----------------------|
| Lamp Power    | 16 A                 |
| Lenght        | 1000mm               |
| Track Color   | White ,Silver, Black |
| IP Rating     | IP20                 |
| Input voltage | AC 230/240V          |
|               |                      |

### **APPLICATIONS**

Used with spot ligts for highlighting or general lighting in retail, commercial and Residential..

### PRODUCT DESCRIPTION

1000mm length Three circuit DALI track; surface mounting version comes in, White, black and silver colors, by using suspension wires you can make the whole system pendent, made of die cast alumiuim. Easy installation, moving or removal

### FIXTURE CONSTRUCTION

Extruded low