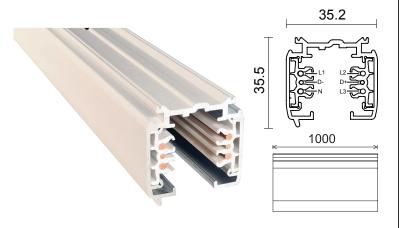

## TD1 Type - Three Circuit DALI Tracks

| General Data  |                      |
|---------------|----------------------|
| Lamp Power    | 16 A                 |
| Lenght        | 1000mm               |
| Track Color   | White ,Silver, Black |
| IP Rating     | IP20                 |
| Input voltage | AC 230/240V          |
|               |                      |

### PRODUCT DESCRIPTION

1000mm length Three circuit DALI track; surface mounting version comes in, White, black and silver colors, by using suspension wires you can make the whole system pendent, made of die cast alumiuim. Easy installation, moving or removal

### FIXTURE CONSTRUCTION

Extruded low profile rigid aluminum, CPVC isulation, with two copper 3mm conductors, and powder coated in white or balck or silver.

| Lamp Options |        |        |  |  |
|--------------|--------|--------|--|--|
| Part Number  | Length | color  |  |  |
| TD1WH        | 1000   | White  |  |  |
| TD1SL        | 1000   | Silver |  |  |
| TD1BL        | 1000   | Black  |  |  |