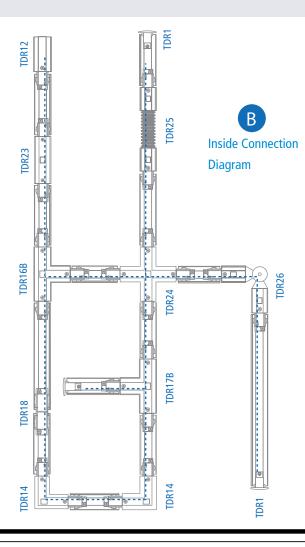

NS**

Used with spot ligts for highlighting or general lighting in retail, commercial and Residential..

### PRODUCT DESCRIPTION

1000mm length Three circuit DALI track; surface mounting version comes in, White, black and silver colors, by using suspension wires you can make the whole system pendent, made of die cast alumiuim. Easy installation, moving or removal

### FIXTURE CONSTRUCTION

Extruded low profile rigid aluminum, CPVC isulation, with two copper 3mm conductors, and powder coated in white or balck or silver.

| Lamp Options |        |        |  |  |
|--------------|--------|--------|--|--|
| Part Number  | Length | color  |  |  |
| TD1WH        | 1000   | White  |  |  |
| TD1SL        | 1000   | Silver |  |  |
| TD1BL        | 1000   | Black  |  |  |

## **TD/TDR Accessory**