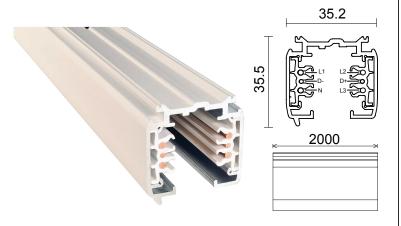

# **TD2 Type - Three Circuit DALI Tracks**

| General Data  |                      |
|---------------|----------------------|
| Lamp Power    | 16 A                 |
| Lenght        | 2000mm               |
| Track Color   | White ,Silver, Black |
| IP Rating     | IP20                 |
| Input voltage | AC 230/240V          |

### PRODUCT DESCRIPTION

2000mm length Three circuit DALI track; surface mounting version comes in, White, black and silver colors, by using suspension wires you can make the whole system pendent, made of die cast alumiuim. Easy installation, moving or removal

### FIXTURE CONSTRUCTION

Extruded low profile rigid aluminum, CPVC isulation, with two copper 3mm conductors, and powder coated in white or balck or silver.

| Lamp Options |        |        |  |  |
|--------------|--------|--------|--|--|
| Part Number  | Length | color  |  |  |
| TD2WH        | 1000   | White  |  |  |
| TD2SL        | 1000   | Silver |  |  |
| TD2BL        | 1000   | Black  |  |  |