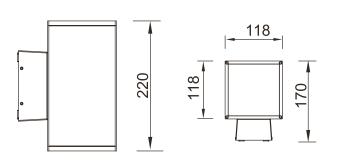

# **Dimension Drawing**

| Lamp Options   |        |            |
|----------------|--------|------------|
| Part Number    | CCT    | Beam angle |
| OLB803482C3B40 | 3000 K | 40°x2      |
| OLB803482C4B40 | 4000 K | 40° x2     |