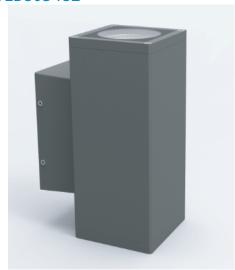

#### PRODUCT DESCRIPTION

Surface-mounted wall luminaire for outdoor installation, aluminum body, Glass diffuser, stainless steel screws, Low power COB LED, IP65 rating.

# **FIXTURE CONSTRUCTION**

Cast aluminum body, with passivated (anodizing) anticorrosion finishing, stainless steel screws, silicon seal gaskets and cable gland for waterproof IP65