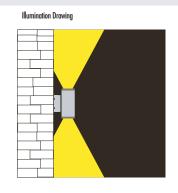

ions, such as Facade lighting, columns, walls, architectural features, landscape features for hotels, as well as residential applications, etc.

#### PRODUCT DESCRIPTION

Surface-mounted wall luminaire for outdoor installation, aluminum body, Glass diffuser, stainless steel screws, Low power COB LED, IP65 rating.

# **FIXTURE CONSTRUCTION**

Cast aluminum body, with passivated (anodizing) anticorrosion finishing, stainless steel screws, silicon seal gaskets and cable gland for waterproof IP65

# Accessories Mounting Sleeve / Clip /

# **Dimension Drawing**



| Lamp Options   |        |            |
|----------------|--------|------------|
| Part Number    | CCT    | Beam angle |
| OLB803482C3B40 | 3000 K | 40°x2      |
| OLB803482C4B40 | 4000 K | 40° x2     |

### **Photometric Data**