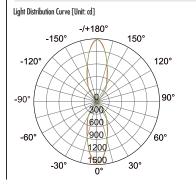

ations, such as Facade lighting, columns, walls, architectural features, landscape features for hotels, as well as residential applications, etc.

#### PRODUCT DESCRIPTION

Surface-mounted wall luminaire for outdoor installation, aluminum body, Glass diffuser, stainless steel screws, Low power COB LED, IP65 rating.

# **FIXTURE CONSTRUCTION**

Cast aluminum body, with passivated (anodizing) anticorrosion finishing, stainless steel screws, silicon seal gaskets and cable gland for waterproof IP65

# Accessories Mounting Sleeve / Clip /

# **Dimension Drawing**



| Lamp Options   |        |            |
|----------------|--------|------------|
| Part Number    | CCT    | Beam angle |
| OLB803482C3B40 | 3000 K | 40°x2      |
| OLB803482C4B40 | 4000 K | 40° x2     |

### **Photometric Data**