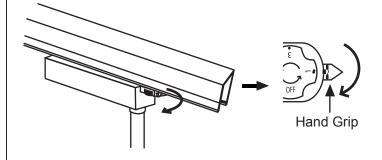

2. THE ADAPTOR FLANGE IS IN THE SAME DIRECTION WITH THE TRACK PLANE.

3. REVOLVE THE HAND GRIP IN PLACE,

4. SELECT THE POWER KNOB: PHASE 1 /PHASE 2/ PHASE 3. CAN SWING CLOCKWISE AND ANTICLOCKWISE.