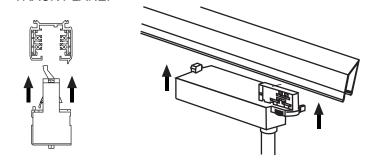

2. THE ADAPTOR FLANGE IS IN THE SAME DIRECTION WITH THE TRACK PLANE.

3. REVOLVE THE HAND GRIP IN PLACE,

4. SELECT THE POWER KNOB: PHASE 1 /PHASE 2/ PHASE 3. CAN SWING CLOCKWISE AND ANTICLOCKWISE.