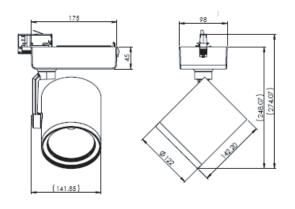

## XL marlin Lighting

Focus Three Circuit FO Type Spot Light ( FO50SL3XZY ) Installation Instruction

The user: thank you for your purchase use this product, read this instruction manual before usage

1. Model: FO50SL3XZY

2. Rated Voltage: 120-240 V 50/60 Hz

3. Rated Power: 50W 4. IP Grade: IP20

5. Operating Temperature: C-10 To +45

- Always disconnect the power supply before installing or performing any maintenance operations.
- Installation should be carried out by a suitably qualified person in accordance with good electrical practice and the appropriate national wiring regulations.
- These luminaires are widely used in commercial lighting, home decoration lighting, art gallery and museums.
- Only can be touched after 3 minutes later when power off, so as to avoid burns.
- Dismantling and refit are forbidden
- Installation on inflammables is forbidden.