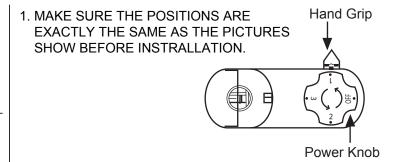

2. THE ADAPTOR FLANGE IS IN THE SAME DIRECTION WITH THE TRACK PLANE.

3. REVOLVE THE HAND GRIP IN PLACE,

4. SELECT THE POWER KNOB: PHASE 1 /PHASE 2/ PHASE 3. CAN SWING CLOCKWISE AND ANTICLOCKWISE.