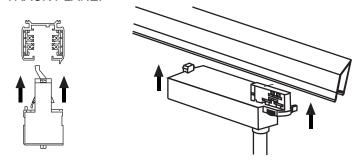

2. THE ADAPTOR FLANGE IS IN THE SAME DIRECTION WITH THE TRACK PLANE.

3. REVOLVE THE HAND GRIP IN PLACE,

4. SELECT THE POWER KNOB: PHASE 1 /PHASE 2/ PHASE 3. CAN SWING CLOCKWISE AND ANTICLOCKWISE.