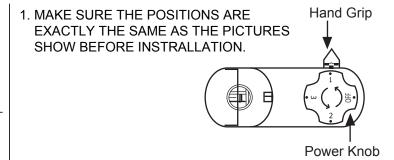

2. THE ADAPTOR FLANGE IS IN THE SAME DIRECTION WITH THE TRACK PLANE.

3. REVOLVE THE HAND GRIP IN PLACE,

4. SELECT THE POWER KNOB: PHASE 1 /PHASE 2/ PHASE 3. CAN SWING CLOCKWISE AND ANTICLOCKWISE.