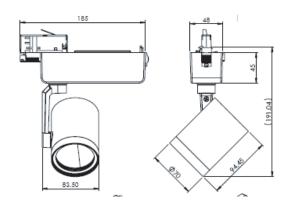

## XL marlin Lighting

Focus Three Circuit FO Type Spot Light ( FO15SL3XZY ) Installation Instruction

The user: thank you for your purchase use this product, read this instruction manual before usage

1. Model: FO15SL3XZY

2. Rated Voltage: 120-240 V 50/60 Hz

3. Rated Power: 15W 4. IP Grade: IP20

5. Operating Temperature: C-10 To +45

- Always disconnect the power supply before installing or performing any maintenance operations.
- Installation should be carried out by a suitably qualified person in accordance with good electrical practice and the appropriate national wiring regulations.
- These luminaires are widely used in commercial lighting, home decoration lighting, art gallery and museums.
- Only can be touched after 3 minutes later when power off, so as to avoid burns.
- Dismantling and refit are forbidden
- Installation on inflammables is forbidden.