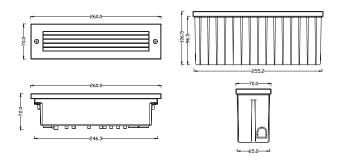

## **Dimension Drawing**

# General Data

| Power          | 10 Watts                                                |
|----------------|---------------------------------------------------------|
| LED type       | 2835 SMD LED                                            |
| Luminous flux  | 300LM                                                   |
| ССТ            | 3000K or 4000K as standard. Different CCT upon request. |
| CRI            | 80+                                                     |
| Dimension      | 260x70x72 mm                                            |
| Cut out dia.   | 256×66×71mm.                                            |
| Lamp Life      | 50000 hrs                                               |
| SDCM           | ≤5                                                      |
| Oper. Temp.    | -20~40°C                                                |
| Certifications | CE, RoHS                                                |