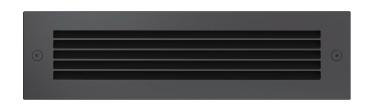

#### PRODUCT DESCRIPTION

Recessed wall luminaire for outdoor installation, aluminum body, Low power 2835 SMD LED, IP65 rating.

## **FIXTURE CONSTRUCTION**

anodized extruded aluminium body, Frost glass diffuser, driver build. Low power 2835 SMD LED, IP66