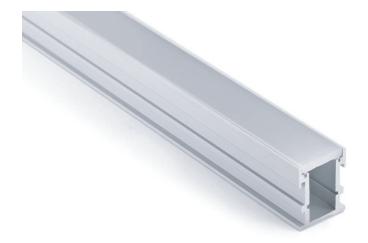

# **XLP034**

Walk over floor recessed waterproof LED aluminum profile with strong 3mm thick PC diffuser cover

### PRODUCT DESCRIPTION

Walk over floor recessed waterproof LED aluminum profile with strong 3mm thick PC PMMA opal matte diffuser or PMMA semi-clear matte diffuser suitable to use with our Strip light range,

#### FIXTURE CONSTRUCTION

Aluminum profile with 3mm thick PC PMMA opal matte diffuser or PMMA semi-clear matte diffuser.

Accessory

End cap

EC-XLP034