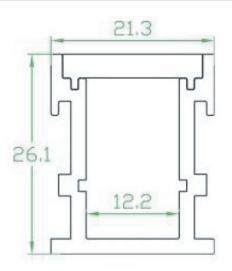

ions. Such as Showrooms, restaurants, dining rooms, meeting rooms, offices, passages ,corridors, cinema, Super markets, shopping malls, lobbies, museum and exhibition.

### PRODUCT DESCRIPTION

Walk over floor recessed waterproof LED aluminum profile with strong 3mm thick PC PMMA opal matte diffuser or PMMA semi-clear matte diffuser suitable to use with our Strip light range,

#### FIXTURE CONSTRUCTION

Aluminum profile with 3mm thick PC PMMA opal matte diffuser or PMMA semi-clear matte diffuser.

Accessory

End cap

EC-XLP034

# Metal clip

Adj. clip

Connector

# **Ordering Options**

| Part Number | Diffuser          |
|-------------|-------------------|
| XLP034      | PC diffused cover |
|             |                   |
|             |                   |

# **Dimension Drawing**