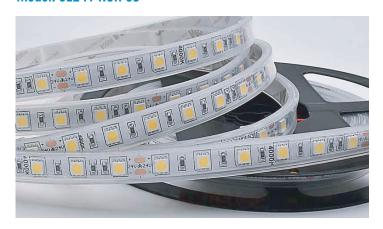

# PRODUCT DESCRIPTION

LED Strip light made of LED chips, 120 deg beam angle, very slim depth and widith, comes in 5 meters roll, with 3M adhesive tape.IP65

### FIXTURE CONSTRUCTION

Easy installation and removal can be connected though stripped wires, made of printed circuit and silicon covers to IP65. with 3M adhesive tape.

| Strip light options |                |       |
|---------------------|----------------|-------|
| Color               | Part Number    | CCT   |
| *****               | SL24V4.8IP6527 | 2700K |
|                     | SL24V4.8IP653  | 3000K |
| *****               | SL24V4.8IP654  | 4000K |
| *****               | SL24V4.8IP656  | 6000K |
| Color               | Part Number    | CCT   |
| *****               | SL24V4.8IP65R  | Red   |
| ··········          | SL24V4.8IP65G  | Green |
| *******             | SL24V4.8IP65B  | Blue  |