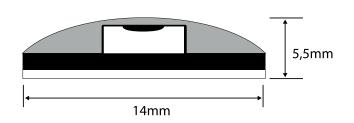

# Model: SL24V4.8IP65

| General Data     |               |
|------------------|---------------|
| System Watts     | 4.8W          |
| Voltage          | 24V           |
| LED Distance     | 1.67 cm       |
| Roll Length      | 5m            |
| Max to connect   | 5 Rolls       |
| Cutting Distance | 10 cm         |
| PCB Colour       | White         |
| Lumen lm         | p/m 480lm     |
| Beam angle       | 120°          |
| LED Type         | 3528          |
| LED Qty          | p/m 60        |
| Connection Type  | Stripped wire |
| IP Rating        | IP65          |