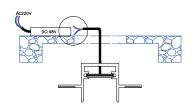

1. Cut ceiling panel

2. After the power is cut off, the track power line is connected to the DC 48V power supply

- 3. Tide the screw to fix the track in to place
- 4-(A) After the track is fixed, the track needs to be energized and tested.

4-(C) Brush the gap between the ceiling on the track and make sure it does not fall into the track. And clean up all the debris in the track.

5. by pushing the lamp it will be fixed to the track by magnets