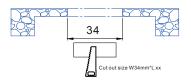

1. Cut ceiling panel

2. After the power is cut off, the track power line is connected to the DC 48V power supply

- 3. Tide the screw to fix the track in to place
- 4-(A) After the track is fixed, the track needs to be energized and tested.