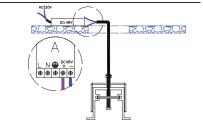

1. Cut ceiling panel

2. After the power is cut off, the track power line is connected to the DC 48V power supply

- 3. Tide the screw to fix the track in to place
- 4-(A) After the track is fixed, the track needs to be energized and tested.

1. Cut ceiling panel

2. After the power is cut off, the track power line is connected to the DC 48V power supply

There are mounting holes on both sides of the track, which are fixed with s crews

- 4-(A) After the track is fixed, the track needs to be energized and tested.
- 4-(B) The track is energized and tested normally, and then the board is sealed.