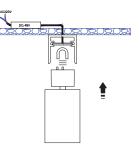

1. Cut ceiling panel

2. After the power is cut off, the track power line is connected to the DC 48V power supply

- 3. Tide the screw to fix the track in to place
- 4-(A) After the track is fixed, the track needs to be energized and tested.

4-(C) Brush the gap between the ceiling on the track and make sure it does not fall into the track. And clean up all the debris in the track.

5. by pushing the lamp it will be fixed to the track by magnets

6. Attach your desired Magnetic track light