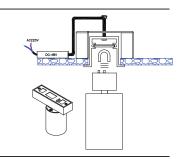

1. Cut ceiling panel

2. After the power is cut off, the track power line is connected to the DC 48V power supply

There are mounting holes on both sides of the track, which are fixed with s crews

- 4-(A) After the track is fixed, the track needs to be energized and tested.
- 4-(B) The track is energized and tested normally, and then the board is sealed.

4-(C) Brush the gap between the ceiling on the track and make sure it does not fall into the track. And clean up all the debris in the track.

NO FOREIGN MATTER IN THE TRACK GROOVE

by pushing the lamp it will be fixed to the track by magnets

Attach your desired Magnetic track light