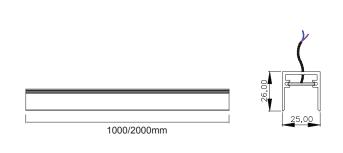

3. IP Grade: IP20

4. Dimension: (1000/2000)\*35\*26mm

- Always disconnect the power supply before installing or performing any maintenance operations.
- Installation should be carried out by a suitably qualified person in accordance with good electrical practice and the appropriate national wiring regulations.
- These luminaires are widely used in commercial lighting, home decoration lighting, art gallery and museums.
- Only can be touched after 3 minutes later when power off, so as to avoid burns.
- Dismantling and refit are forbidden
- Installation on inflammables is forbidden.

3. IP Grade: IP20

4. Dimension: (1000/2000)\*57\*42mm

- Always disconnect the power supply before installing or performing any maintenance operations.
- Installation should be carried out by a suitably qualified person in accordance with good electrical practice and the appropriate national wiring regulations.
- These luminaires are widely used in commercial lighting, home decoration lighting, art gallery and museums.
- Only can be touched after 3 minutes later when power off, so as to avoid burns.
- Dismantling and refit are forbidden
- Installation on inflammables is forbidden.

3. IP Grade: IP20

4. Dimension: (1000/2000)\*25\*26mm

- Always disconnect the power supply before installing or performing any maintenance operations.
- Installation should be carried out by a suitably qualified person in accordance with good electrical practice and the appropriate national wiring regulations.
- These luminaires are widely used in commercial lighting, home decoration lighting, art gallery and museums.
- Only can be touched after 3 minutes later when power off, so as to avoid burns.
- Dismantling and refit are forbidden
- Installation on inflammables is forbidden.