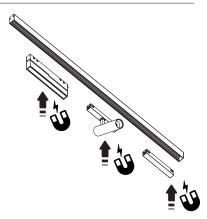

1. Cut ceiling panel

2. After the power is cut off, the track power line is connected to the DC 48V power supply

There are mounting holes on both sides of the track, which are fixed with s crews

- 4-(A) After the track is fixed, the track needs to be energized and tested.
- 4-(B) The track is energized and tested normally, and then the board is sealed.

4-(C) Brush the gap between the ceiling on the track and make sure it does not fall into the track. And clean up all the debris in the track.

NO FOREIGN MATTER IN THE TRACK GROOVE

by pushing the lamp it will be fixed to the track by magnets

Attach your desired Magnetic track light