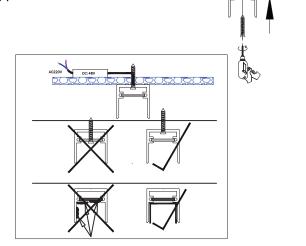

1. Cut ceiling panel

2. After the power is cut off, the track power line is connected to the DC 48V power supply

- 3. Tide the screw to fix the track in to place
- 4-(A) After the track is fixed, the track needs to be energized and tested.

1. Cut ceiling panel

2. After the power is cut off, the track power line is connected to the DC 48V power supply

There are mounting holes on both sides of the track, which are fixed with s crews

- 4-(A) After the track is fixed, the track needs to be energized and tested.
- 4-(B) The track is energized and tested normally, and then the board is sealed.

4-(C) Brush the gap between the ceiling on the track and make sure it does not fall into the track. And clean up all the debris in the track.

NO FOREIGN MATTER IN THE TRACK GROOVE

by pushing the lamp it will be fixed to the track by magnets