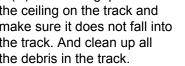

1. Cut ceiling panel

2. After the power is cut off, the track power line is connected to the DC 48V power supply

- 3. Tide the screw to fix the track in to place
- 4-(A) After the track is fixed, the track needs to be energized and tested.

4-(C) Brush the gap between the ceiling on the track and make sure it does not fall into the track. And clean up all the debris in the track.

5. by pushing the lamp it will be fixed to the track by magnets

6. Attach your desired Magnetic track light