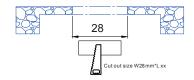

1. Cut ceiling panel

2. After the power is cut off, the track power line is connected to the DC 48V power supply

- 3. Tide the screw to fix the track in to place
- 4-(A) After the track is fixed, the track needs to be energized and tested.

1. Cut ceiling panel

2. After the power is cut off, the track power line is connected to the DC 48V power supply

There are mounting holes on both sides of the track, which are fixed with s crews

- 4-(A) After the track is fixed, the track needs to be energized and tested.
- 4-(B) The track is energized and tested normally, and then the board is sealed.