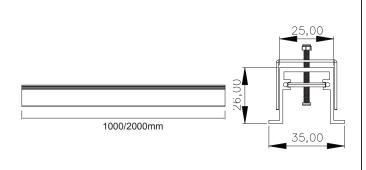

3. IP Grade: IP20

4. Dimension: (1000/2000)\*35\*26mm

- Always disconnect the power supply before installing or performing any maintenance operations.
- Installation should be carried out by a suitably qualified person in accordance with good electrical practice and the appropriate national wiring regulations.
- These luminaires are widely used in commercial lighting, home decoration lighting, art gallery and museums.
- Only can be touched after 3 minutes later when power off, so as to avoid burns.
- Dismantling and refit are forbidden
- Installation on inflammables is forbidden.

3. IP Grade: IP20

4. Dimension: (1000/2000)\*57\*42mm

- Always disconnect the power supply before installing or performing any maintenance operations.
- Installation should be carried out by a suitably qualified person in accordance with good electrical practice and the appropriate national wiring regulations.
- These luminaires are widely used in commercial lighting, home decoration lighting, art gallery and museums.
- Only can be touched after 3 minutes later when power off, so as to avoid burns.
- Dismantling and refit are forbidden
- Installation on inflammables is forbidden.

3. IP Grade: IP20

4. Dimension: (1000/2000)\*25\*26mm

- Always disconnect the power supply before installing or performing any maintenance operations.
- Installation should be carried out by a suitably qualified person in accordance with good electrical practice and the appropriate national wiring regulations.
- These luminaires are widely used in commercial lighting, home decoration lighting, art gallery and museums.
- Only can be touched after 3 minutes later when power off, so as to avoid burns.
- Dismantling and refit are forbidden
- Installation on inflammables is forbidden.