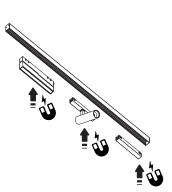

1. Cut ceiling panel

2. After the power is cut off, the track power line is connected to the DC 48V power supply

- 3. Tide the screw to fix the track in to place
- 4-(A) After the track is fixed, the track needs to be energized and tested.

4-(C) Brush the gap between the ceiling on the track and make sure it does not fall into the track. And clean up all the debris in the track.

5. by pushing the lamp it will be fixed to the track by magnets

6. Attach your desired Magnetic track light