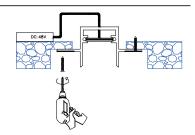

1. Cut ceiling panel

2. After the power is cut off, the track power line is connected to the DC 48V power supply

- 3. Tide the screw to fix the track in to place
- 4-(A) After the track is fixed, the track needs to be energized and tested.

4-(C) Brush the gap between the ceiling on the track and make sure it does not fall into the track. And clean up all the debris in the track.

5. by pushing the lamp it will be fixed to the track by magnets