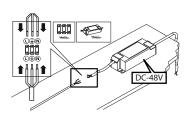

1. Cut ceiling panel

2. After the power is cut off, the track power line is connected to the DC 48V power supply

- 3. Tide the screw to fix the track in to place
- 4-(A) After the track is fixed, the track needs to be energized and tested.

1. Cut ceiling panel

2. After the power is cut off, the track power line is connected to the DC 48V power supply

There are mounting holes on both sides of the track, which are fixed with s crews

- 4-(A) After the track is fixed, the track needs to be energized and tested.
- 4-(B) The track is energized and tested normally, and then the board is sealed.