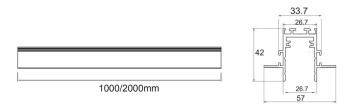

3. IP Grade: IP20

4. Dimension: (1000/2000)\*57\*42mm

- Always disconnect the power supply before installing or performing any maintenance operations.
- Installation should be carried out by a suitably qualified person in accordance with good electrical practice and the appropriate national wiring regulations.
- These luminaires are widely used in commercial lighting, home decoration lighting, art gallery and museums.
- Only can be touched after 3 minutes later when power off, so as to avoid burns.
- Dismantling and refit are forbidden
- Installation on inflammables is forbidden.