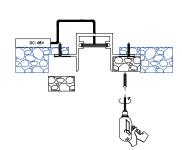

1. Cut ceiling panel

2. After the power is cut off, the track power line is connected to the DC 48V power supply

There are mounting holes on both sides of the track, which are fixed with s crews

- 4-(A) After the track is fixed, the track needs to be energized and tested.
- 4-(B) The track is energized and tested normally, and then the board is sealed.

4-(C) Brush the gap between the ceiling on the track and make sure it does not fall into the track. And clean up all the debris in the track.

NO FOREIGN MATTER IN THE TRACK GROOVE

by pushing the lamp it will be fixed to the track by magnets