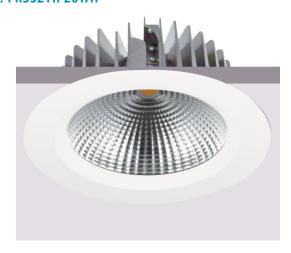

# DOWNLIGHT Prolux IP20

## Model: PR5S21IP20WH

| General Data      |                                                        |
|-------------------|--------------------------------------------------------|
| Power             | 21 W                                                   |
| LED type          | LED COB                                                |
| Luminous flux     | 2000/2188 lm                                           |
| CCT               | 3000K or 4000K as standard.Different CCT upon request. |
| CRI               | >83 Ra                                                 |
| Beam angle        | 40°                                                    |
| Dimension         | Ø147x64 mm                                             |
| Cut out dia.      | Ø125 mm                                                |
| Weight (kgs)      | 1.65 Kgs                                               |
| Lamp Life         | 50000 hrs                                              |
| SDCM              | ≤5                                                     |
| Oper. Temp.       | C -10°-45°                                             |
| Certifications    | CE, RoHS                                               |
| Trim Color        | White                                                  |
| Dimming           | 1-10V/DALI                                             |
| Construction Data |                                                        |

#### **PRODUCT DESCRIPTION**

Prolux down light is brillient down light for general lighting, and wet areas made of die cast alumium body, trim and heat sink, specular recflector to control the glare tempreture, and high CRI 83 Ra. dimming is on request. IP20