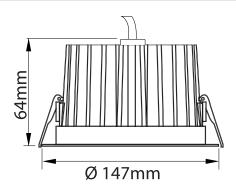

## Model: PR5S21IP20WH

| General Data      |                                                        |
|-------------------|--------------------------------------------------------|
| Power             | 21 W                                                   |
| LED type          | LED COB                                                |
| Luminous flux     | 2000/2188 lm                                           |
| CCT               | 3000K or 4000K as standard.Different CCT upon request. |
| CRI               | >83 Ra                                                 |
| Beam angle        | 40°                                                    |
| Dimension         | Ø147x64 mm                                             |
| Cut out dia.      | Ø125 mm                                                |
| Weight (kgs)      | 1.65 Kgs                                               |
| Lamp Life         | 50000 hrs                                              |
| SDCM              | ≤5                                                     |
| Oper. Temp.       | C -10°-45°                                             |
| Certifications    | CE, RoHS                                               |
| Trim Color        | White                                                  |
| Dimming           | 1-10V/DALI                                             |
| Construction Data |                                                        |

## **Dimension Drawing**

| Lamp Options  |        |            |  |
|---------------|--------|------------|--|
| Part Number   | ССТ    | Beam angle |  |
| PR5S21IP20WH3 | 3000 K | 40°        |  |
| PR5S21IP20WH4 | 4000 K | 40°        |  |
|               |        |            |  |