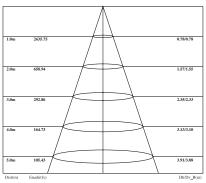

## **Photometric Data**

Light Distribution Curve [Unit: cd]

Lux distance Curve