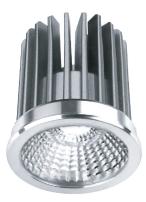

#### PRODUCT DESCRIPTION

Pinhole down light, can be powered with 5W,10W , 15W MO & MX LED lamp, made of die cast aluminum with return springs for fixing,

#### FIXTURE CONSTRUCTION

Die Cast aluminium and powder coated paint. comes in white, silver, dark grey and mat gold.

#### Trim can be powered with:

MX5 Modular

MX10 Modular

MX15 Modular

MX Modular

MX5 Modular

MX10 Modular

MX15 Modular