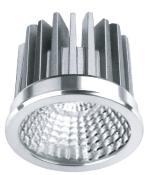

#### PRODUCT DESCRIPTION

Pinhole down light, can be powered with 5W,10W , 15W MO & MX LED lamp, made of die cast aluminum with return springs for fixing,

#### FIXTURE CONSTRUCTION

Die Cast aluminium and powder coated paint. comes in white, silver, dark grey and mat gold.

#### Trim can be powered with:

MX5 Modular

MX10 Modular

MX15 Modular

MX Modular

MX5 Modular

MX10 Modular

MX15 Modular