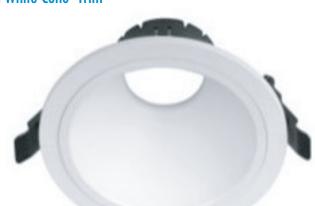

### Model: WCM Medium White Cone- Trim

#### **Trim Options**

| Part Number | Trim color |
|-------------|------------|
| WCMWH       | White      |
| WCMSL       | Silver     |
| WCMDG       | Dark grey  |
| WCMMG       | Mat gold   |

#### PRODUCT DESCRIPTION

Pinhole down light, can be powered with 5W,10W , 15W MO & MX LED lamp, made of die cast aluminum with return springs for fixing,

#### FIXTURE CONSTRUCTION

Die Cast aluminium and powder coated paint. comes in white, silver, dark grey and mat gold.