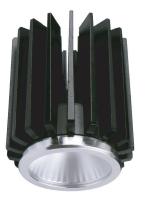

#### PRODUCT DESCRIPTION

Pinhole down light, can be powered with 5W,10W , 15W MO & MX LED lamp, made of die cast aluminum with return springs for fixing,

#### FIXTURE CONSTRUCTION

Die Cast aluminium and powder coated paint. comes in white, silver, dark grey and mat gold.

#### Trim can be powered with:

MX5 Modular

MX10 Modular

MX15 Modular

MX Modular

MX5 Modular

MX10 Modular

MX15 Modular