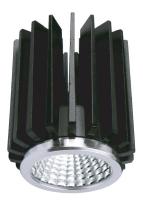

#### PRODUCT DESCRIPTION

Pinhole down light, can be powered with 5W,10W , 15W MO & MX LED lamp, made of die cast aluminum with return springs for fixing,

#### FIXTURE CONSTRUCTION

Die Cast aluminium and powder coated paint. comes in white, silver, dark grey and mat gold.

#### Trim can be powered with:

MX5 Modular

MX10 Modular

MX15 Modular

MX Modular

MX5 Modular

MX10 Modular

MX15 Modular