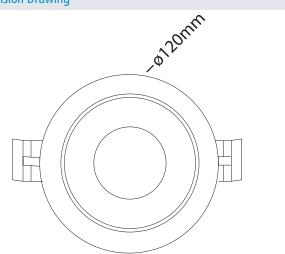

# **XL** marlin Lighting

DOWNLIGHT MO/MX Modular Trim

### Model: WCM Medium White Cone- Trim



## General Data

| Lamp              | MO/MX        |
|-------------------|--------------|
| Lamp Watts        | 5/10/15 W    |
| Lamp Lumens       | Up to 650 lm |
| Cut out dia. (mm) | 80 mm        |
| Weight            | 0.32 Kgs     |
| IP Rating         | 20           |

#### **Trim Options**

| Part Number | Trim color |
|-------------|------------|
| WCMWH       | White      |
| WCMSL       | Silver     |
| WCMDG       | Dark grey  |
| WCMMG       | Mat gold   |

#### **Dimension Drawing**



#### APPLICATIONS

Ideal for application where comfort and nice atmosphere is is required like restaurants, cafes, hotels lobbies.

#### PRODUCT DESCRIPTION

Pinhole down light, can be powered with 5W,10W , 15W MO & MX LED lamp, made of die cast aluminum with return springs for fixing,

#### FIXTURE CONSTRUCTION

Die Cast aluminium and powder coated paint. comes in white, silver, dark grey and mat gold.

#### Trim can be powered with:



MX5 Modular



MX10 Modular



MX15 Modular

MX Modular



MX5 Modular



MX10 Modular



MX15 Modular