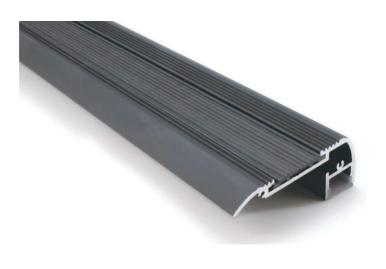

# **XLP024R**Surface almuinum LED profile for stair light

#### PRODUCT DESCRIPTION

Aluminum Surface Mounting LED profile for stair light with flat PC diffused cover, suitable to use with our Strip light range,