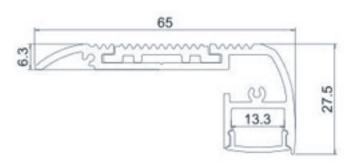

# **XLP024R**Surface almuinum LED profile for stair light



# **Ordering Options**

| Dort | Num                          | hor  | Diffi   | 100r |
|------|------------------------------|------|---------|------|
| Part | $1 \times 11 \times 10^{-1}$ | ıner | I )ITTI | ISAr |

| XLP024R | PC diffused cover |
|---------|-------------------|
|         |                   |
|         |                   |

# **Dimension Drawing**



### **APPLICATIONS**

Ideal for general lighting indoors commercial and residential applications. Such as Showrooms, restaurants, dining rooms, meeting rooms, offices, passages ,corridors, cinema, Super markets, shopping malls, lobbies, museum and exhibition.

#### PRODUCT DESCRIPTION

Aluminum Surface Mounting LED profile for stair light with flat PC diffused cover, suitable to use with our Strip light range,

#### **FIXTURE CONSTRUCTION**

Accessory

Adj. clip

Connector

Aluminum body with flat PC diffused cover.

| End cap    | EC-XLP024-R |
|------------|-------------|
| Metal clip | -           |
|            |             |